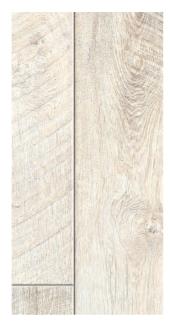

**Dimensions:** 1292 x 194 x 12mm

Plank **P** 

Navigator **Bering** 504415022 4V

Navigator Marco Polo 504415017 4V

Navigator **Bosphorus** 504415018 4V

Navigator **La Manche** 504415019 4V

4V

Navigator **Gibraltar 504415021** 