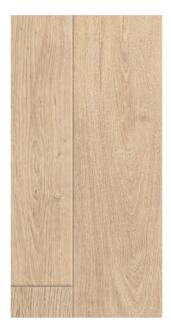

**Dimensions:** 1292 x 194 x 12mm

Plank **P** 

Navigator **Bering** 504415022 4V

Navigator Marco Polo 504415017 4V

Navigator **Bosphorus** 504415018 4V

Navigator **La Manche** 504415019 4V

4V

Navigator **Gibraltar 504415021** 