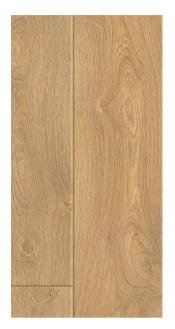

## NAVIGATOR 1233 4V Navigator Collection is a tribute to the firstpathfinders, strong in spirit, inquisitive andintelligent people. This collection combines the beauty of textures of noble hardwoods and enhanced durability of boards. Home is safe and sturdy, and outside the door there is alluring unknown, full of mysteries and amazing discoveries. The breeze of adventures has already touched the sails of your dreams. Bering 504415022 TARKETT LAMINATE 14

**Dimensions:** 1292 x 194 x 12mm

Plank **P** 

Navigator **Bering** 504415022 4V

Navigator Marco Polo 504415017 4V

Navigator **Bosphorus** 504415018 4V

Navigator **La Manche** 504415019 4V

4V

Navigator **Gibraltar 504415021** 