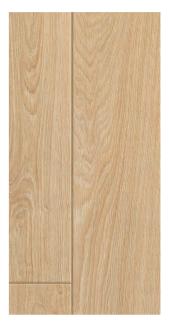

**Dimensions:** 1292 x 194 x 12mm

Plank **P** 

Navigator **Bering** 504415022 4V

Navigator Marco Polo 504415017 4V

Navigator **Bosphorus** 504415018 4V

Navigator **La Manche** 504415019 4V

4V

Navigator **Gibraltar 504415021** 