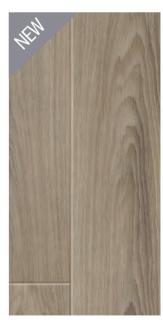

## NAVIGATOR 1233 4V Navigator Collection is a tribute to the firstpathfinders, strong in spirit, inquisitive andintelligent people. This collection combines the beauty of textures of noble hardwoods and enhanced durability of boards. Home is safe and sturdy, and outside the door there is alluring unknown, full of mysteries and amazing discoveries. The breeze of adventures has already touched the sails of your dreams. Bering 504415022 TARKETT LAMINATE 14

**Dimensions:** 1292 x 194 x 12mm

Plank **P** 

Navigator **Bering** 504415022 4V

Navigator Marco Polo 504415017 4V

Navigator **Bosphorus** 504415018 4V

Navigator **La Manche** 504415019 4V

4V

Navigator **Gibraltar 504415021** 