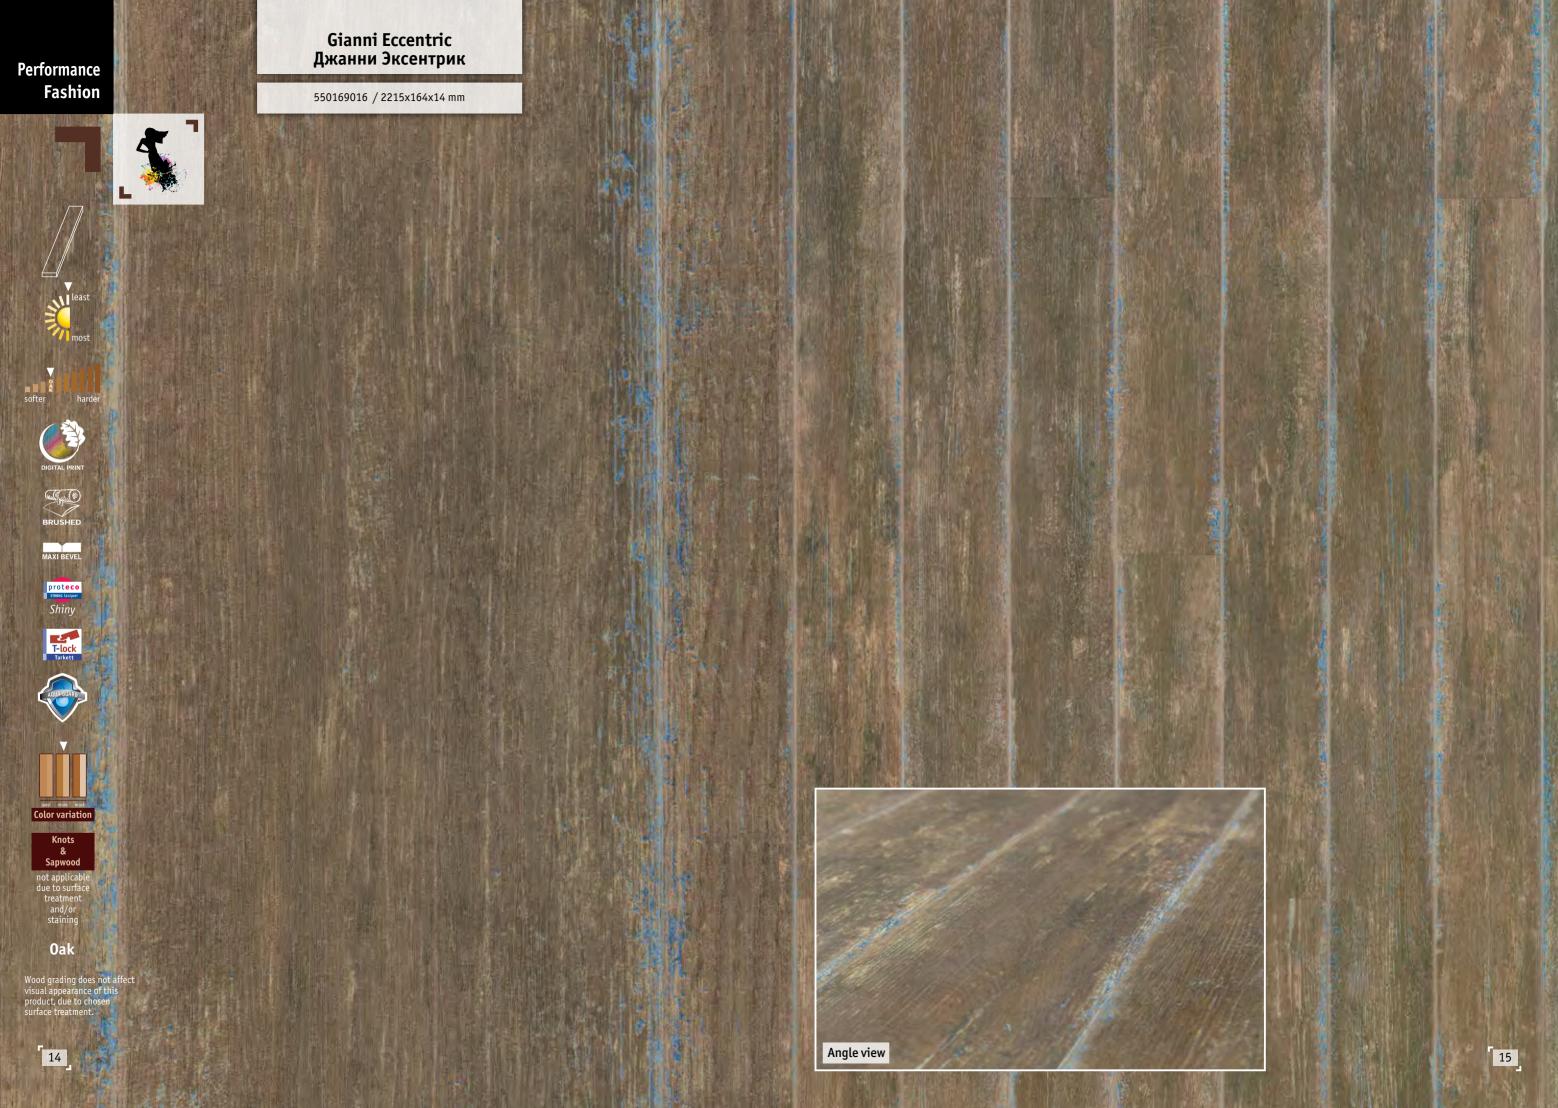

Color variation

Knots

Sapwood

**Oak-Nature** 

٦

A.

Vivienne Eccentric Вивьен Эксентрик

550169009 / 2215x164x14 mm