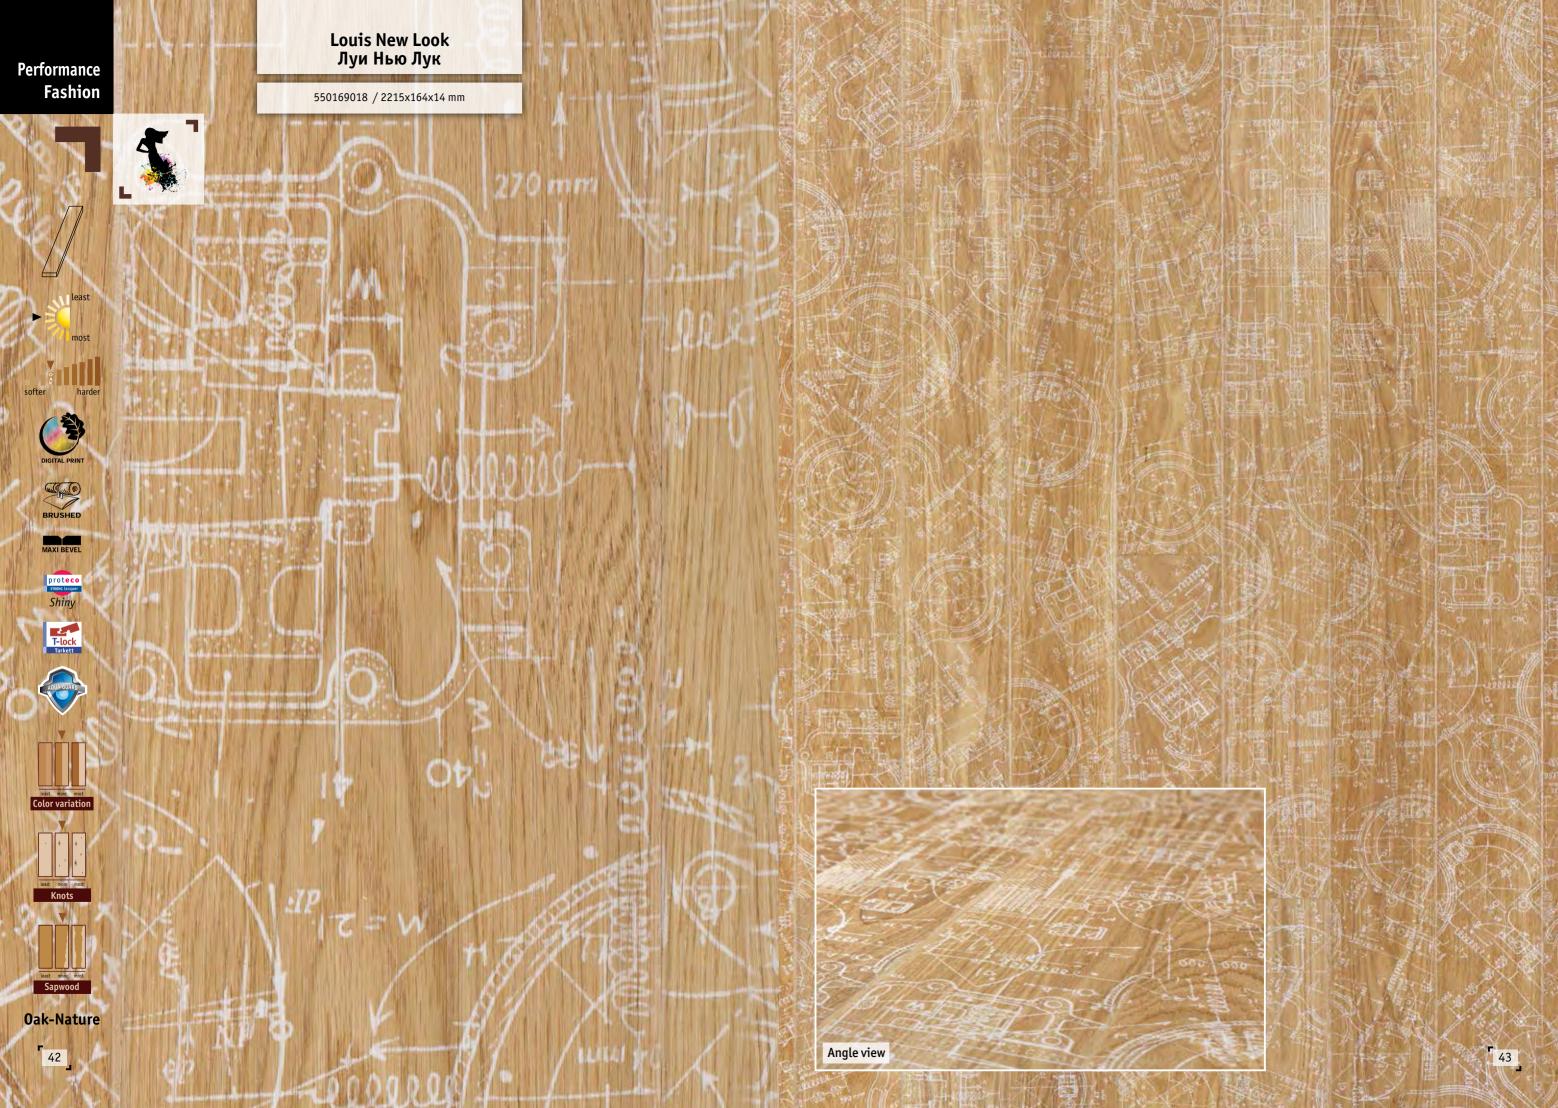

## ANTICIPATING THE DELIGHT

Performance Fashion is an ultramodern collection. With digital print technology, age-old tradition of creating quality wood flooring and the most modern color application technology are being brought together. A noble oak with sheer blue sea waves, blueprints of a medieval genius on a semi-worn boards, traces of old gold on a rich wood structure...

## В ПРЕДВКУШЕНИИ ВОСТОРГА

Коллекция Performance Fashion ультрасовременна. Технология цифровой печати позволила связать воедино вековые традиции качества паркетной доски и новейшие технологии цвета. Благородный дуб с прозрачными волнами моря, чертежи средневекового гения на полустертых досках, следы сусальной позолоты на выразительной структуре дерева...