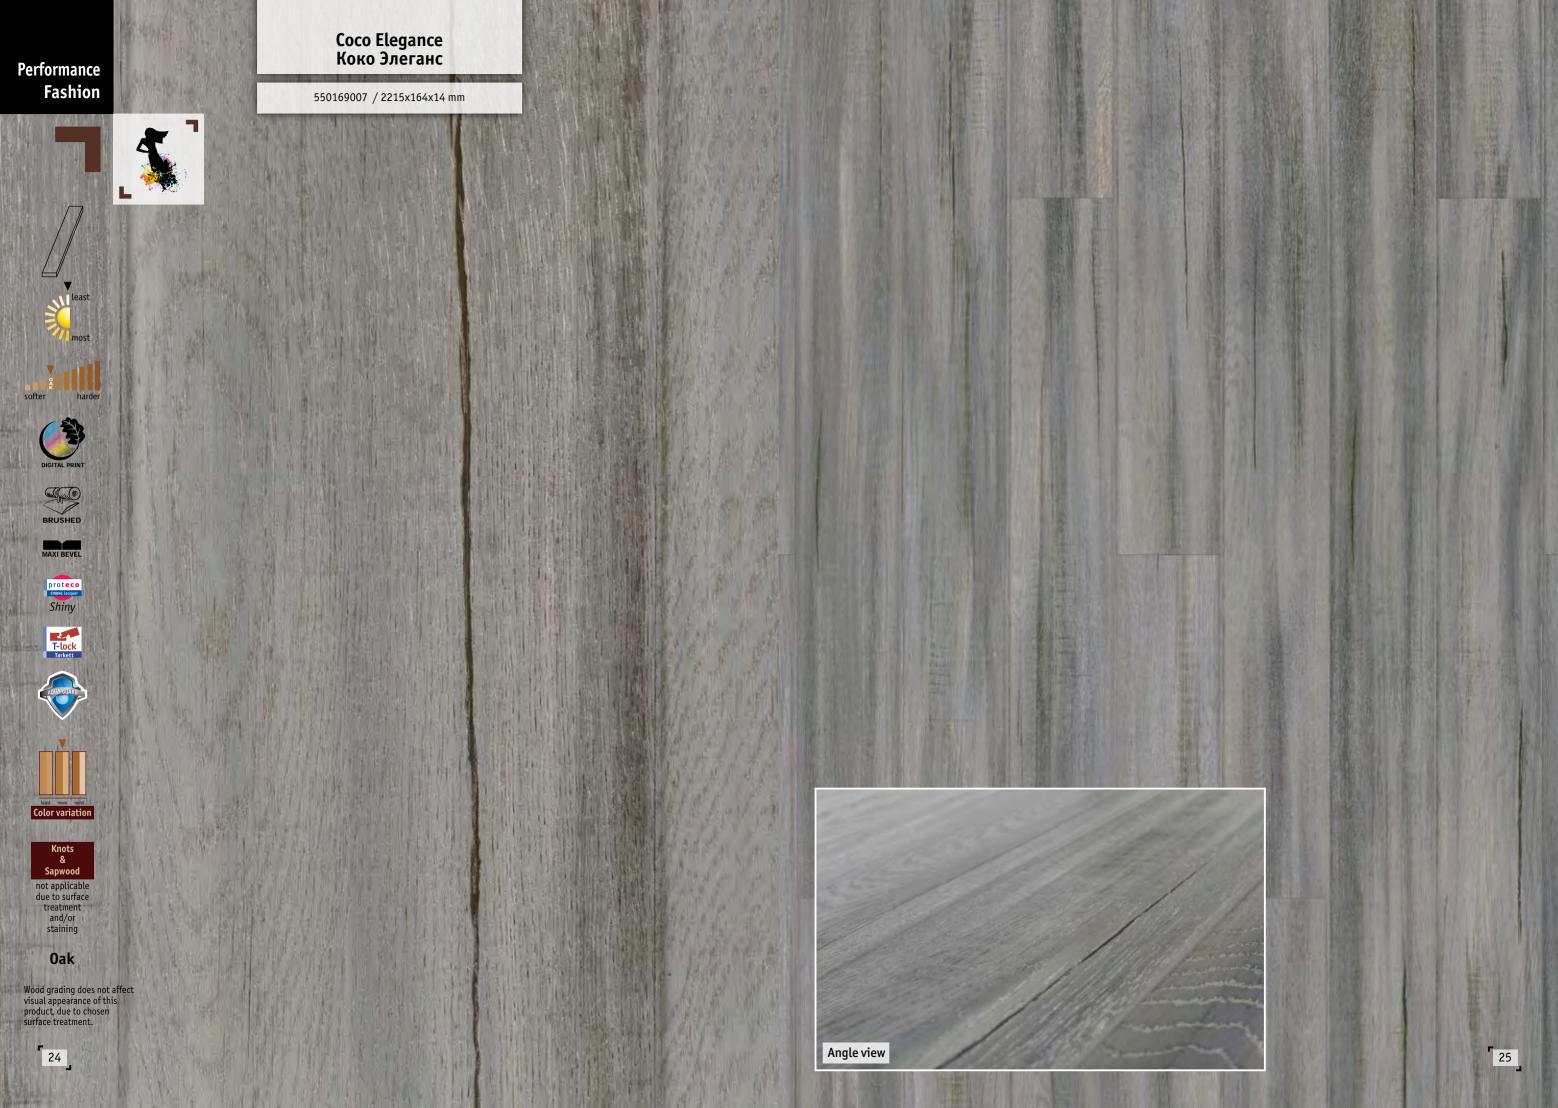

e oak with sheer blue sea waves, blueprints of a medieval genius on a semi-worn boards, traces of old gold on a rich wood structure...

## В ПРЕДВКУШЕНИИ ВОСТОРГА

Коллекция Performance Fashion ультрасовременна. Технология цифровой печати позволила связать воедино вековые традиции качества паркетной доски и новейшие технологии цвета. Благородный дуб с прозрачными волнами моря, чертежи средневекового гения на полустертых досках, следы сусальной позолоты на выразительной структуре дерева...













11.1

most

softer

DIGITAL PRINT

BRUSHED

MAXI BEVEL

proteco torou lacaer Shiny Cerkett

2.64

Color variation

Knots

Sapwood

**Oak-Nature** 

٦

A.

Vivienne Eccentric Вивьен Эксентрик

550169009 / 2215x164x14 mm

AL DA

121.

1221

Angle view

ALC: U

26)

Tim.

ter bar



No.

-