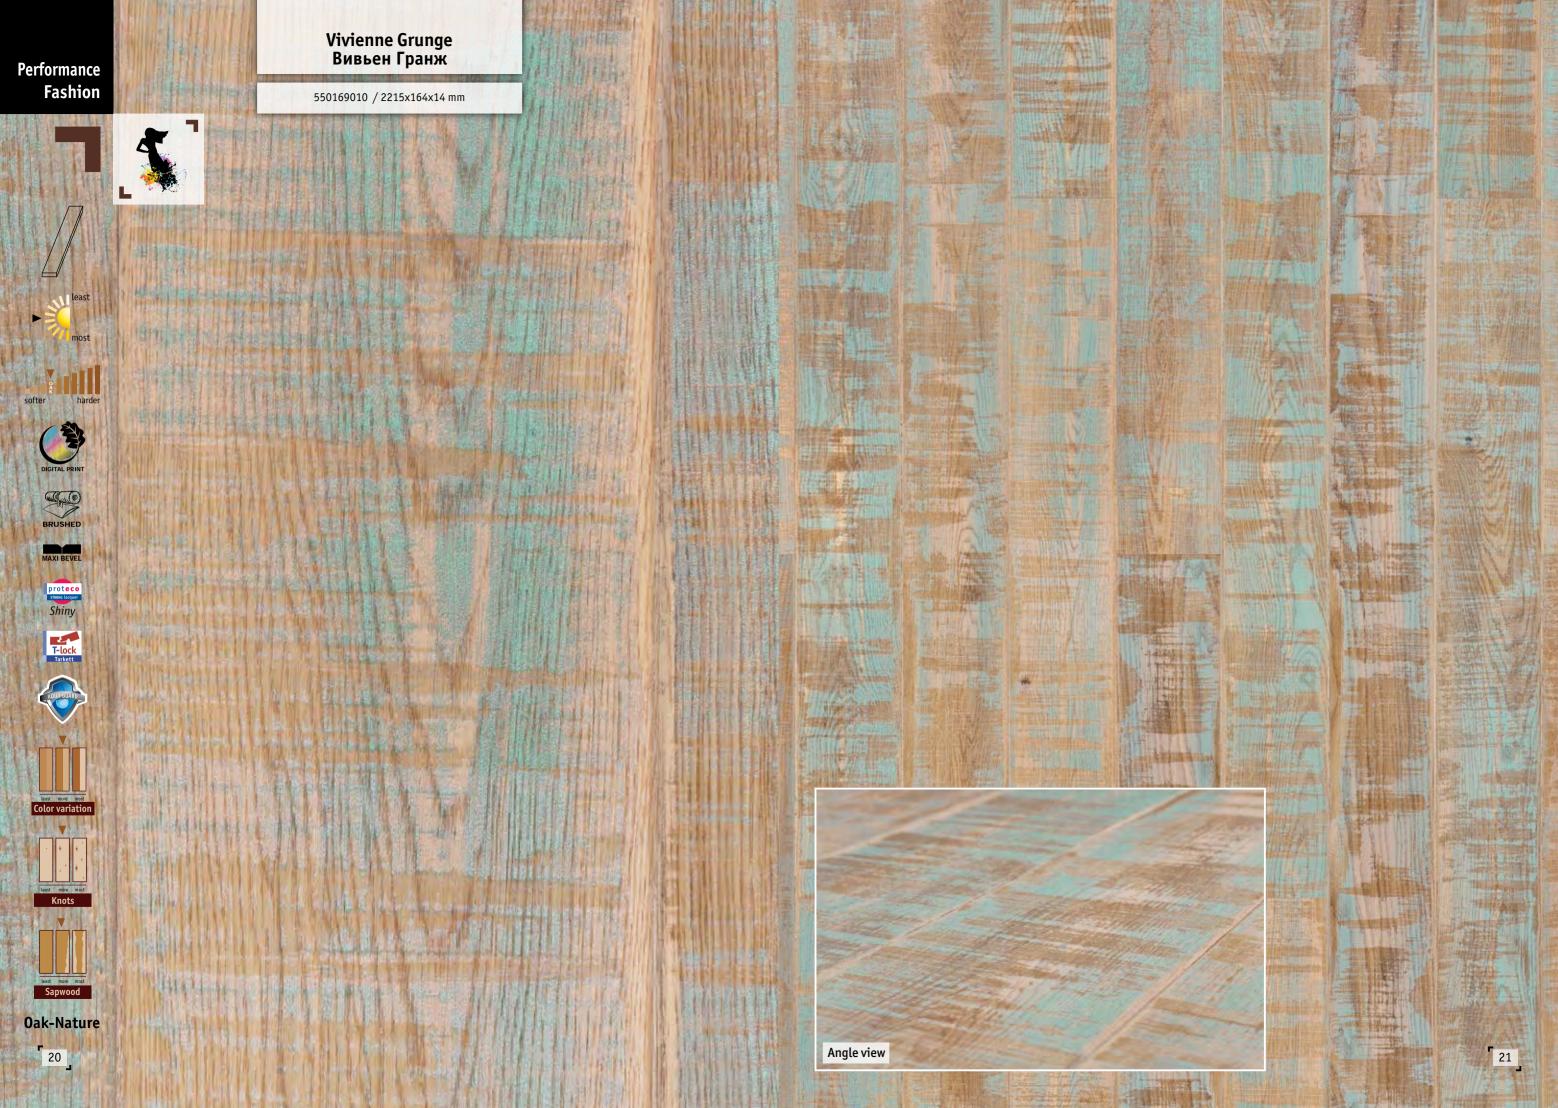

Color variation

Knots

Sapwood

**Oak-Nature** 

٦

A.

Vivienne Eccentric Вивьен Эксентрик

550169009 / 2215x164x14 mm