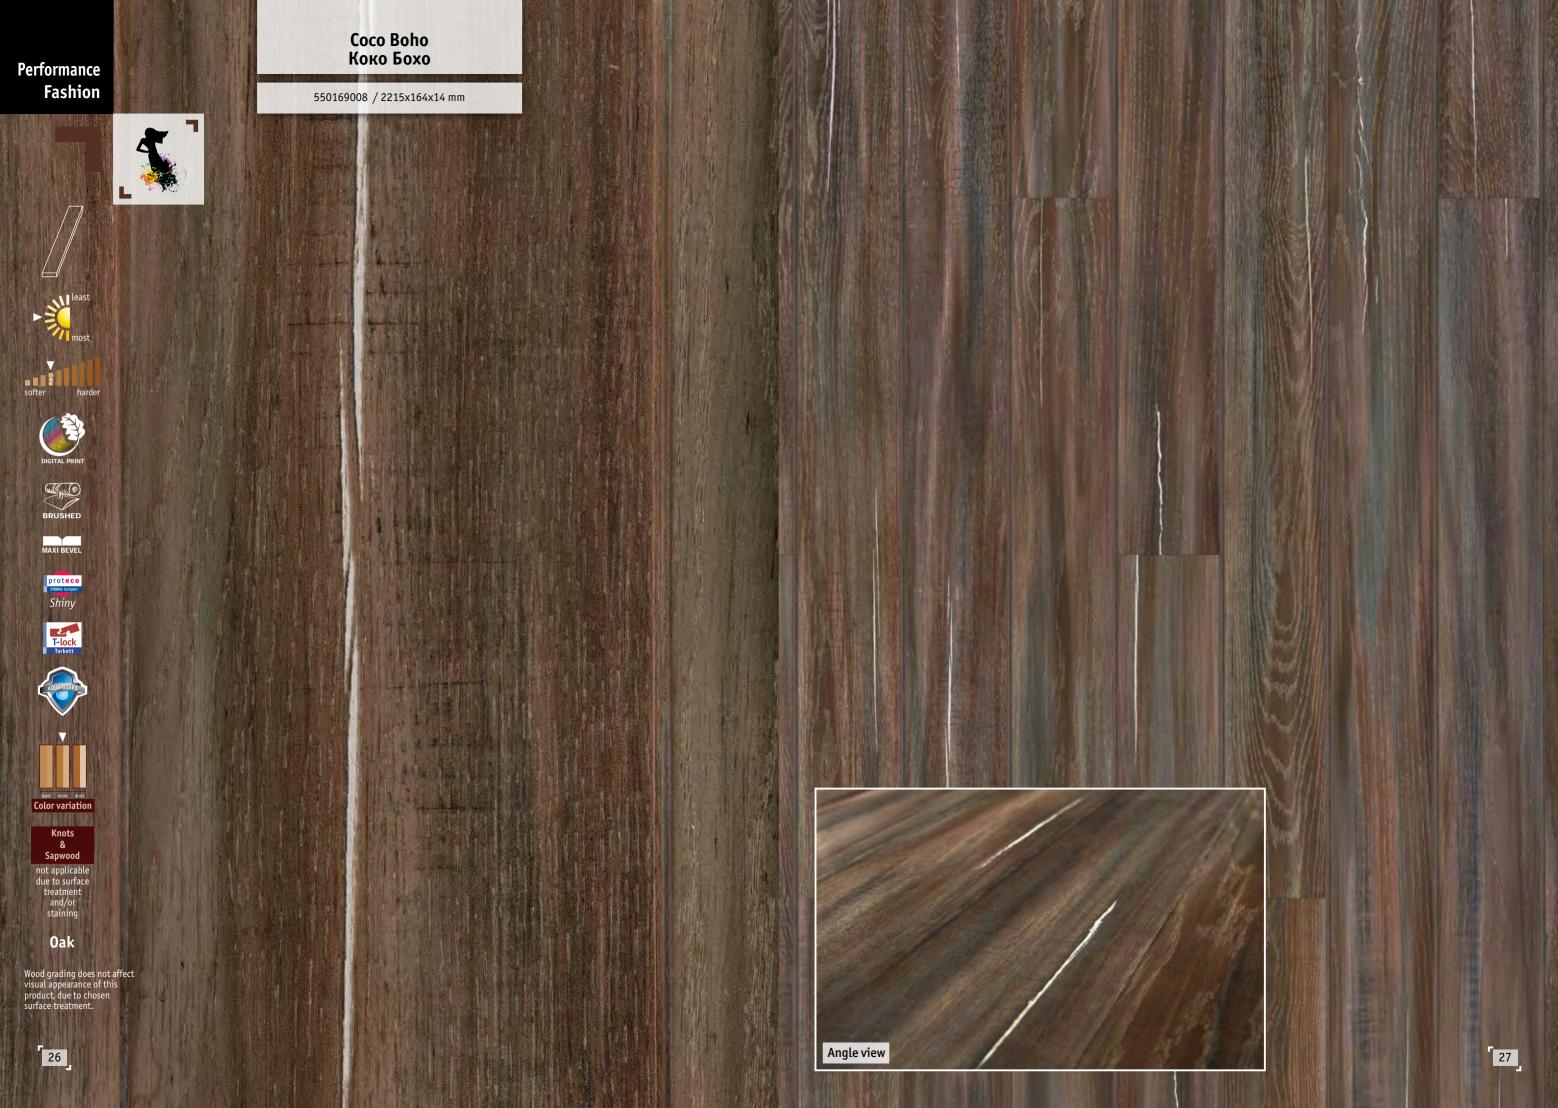

oak with sheer blue sea waves, blueprints of a medieval genius on a semi-worn boards, traces of old gold on a rich wood structure...

## В ПРЕДВКУШЕНИИ ВОСТОРГА

Коллекция Performance Fashion ультрасовременна. Технология цифровой печати позволила связать воедино вековые традиции качества паркетной доски и новейшие технологии цвета. Благородный дуб с прозрачными волнами моря, чертежи средневекового гения на полустертых досках, следы сусальной позолоты на выразительной структуре дерева...













11.1

most

softer

DIGITAL PRINT

BRUSHED

MAXI BEVEL

proteco torou lacaer Shiny Cerkett

2.64

Color variation

Knots

Sapwood

**Oak-Nature** 

٦

A.

Vivienne Eccentric Вивьен Эксентрик

550169009 / 2215x164x14 mm

AL DA

121.

1221

Angle view

ALC: U

26)

Tim.

ter bar



No.

-