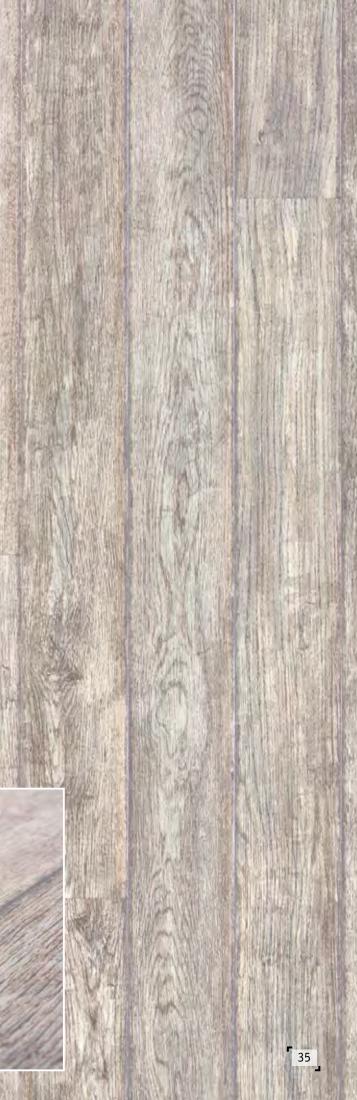

Color variation

Knots

Sapwood

**Oak-Nature** 

٦

A.

Vivienne Eccentric Вивьен Эксентрик

550169009 / 2215x164x14 mm