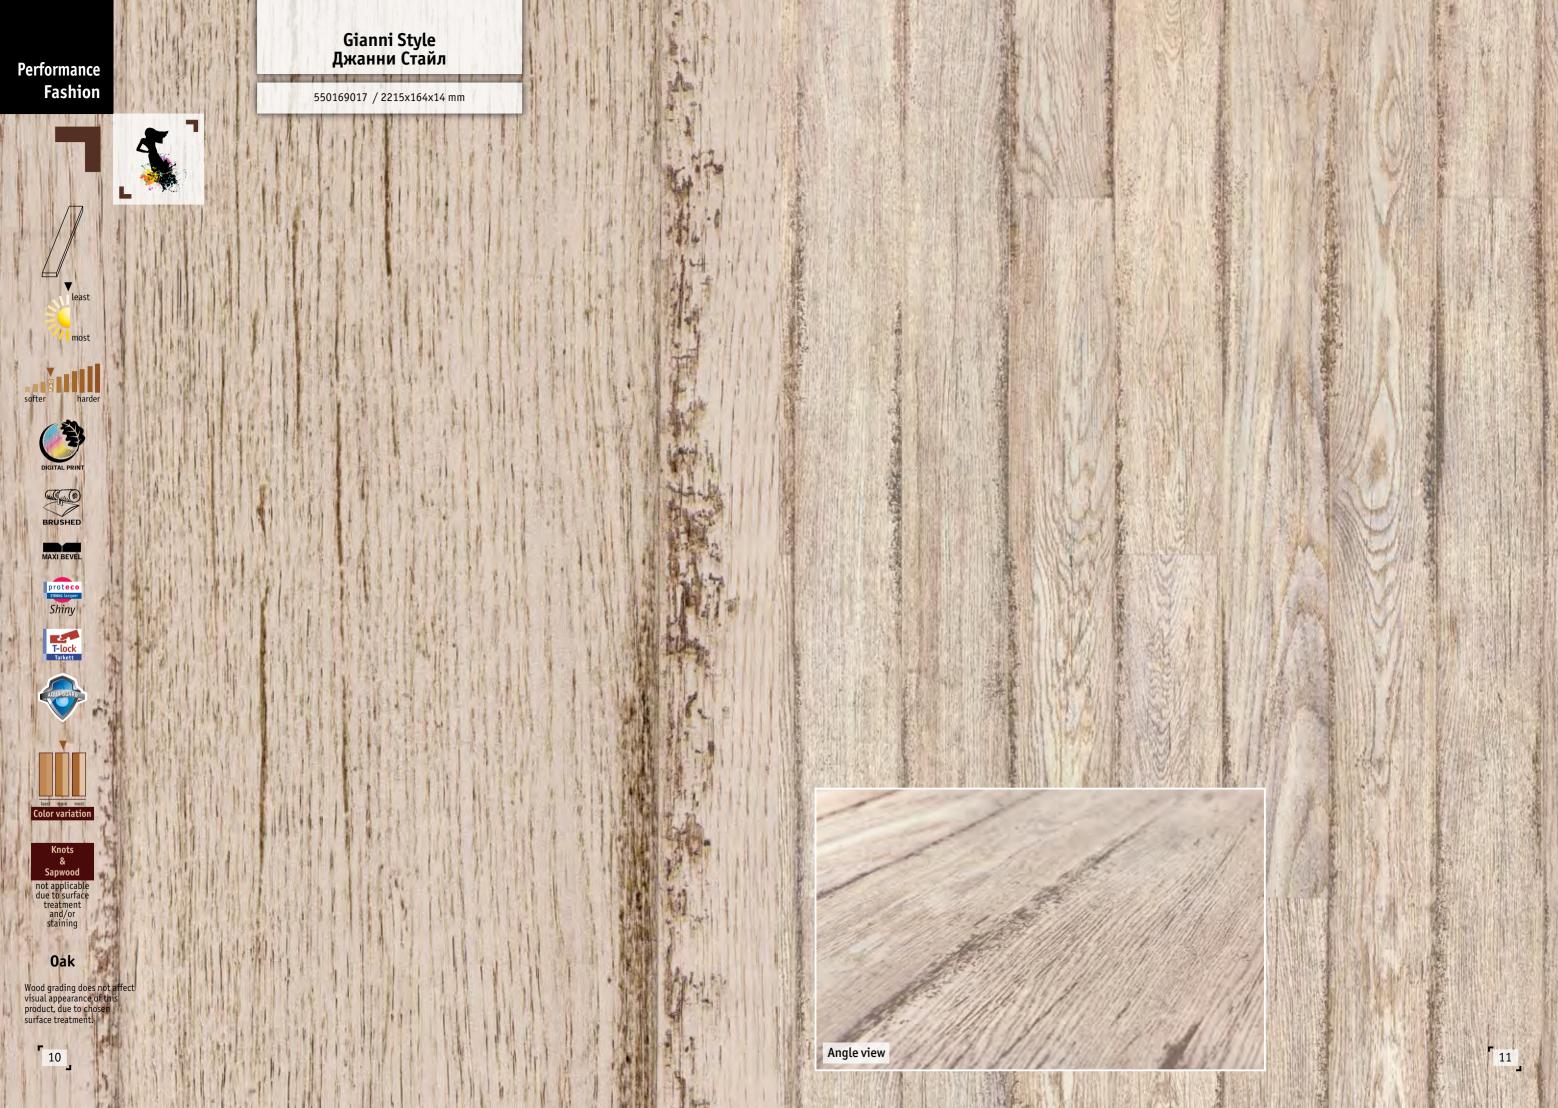

## Performance Fashion





## ANTICIPATING THE DELIGHT

Performance Fashion is an ultramodern collection. With digital print technology, age-old tradition of creating quality wood flooring and the most modern color application technology are being brought together. A noble oak with sheer blue sea waves, blueprints of a medieval genius on a semi-worn boards, traces of old gold on a rich wood structure...

## В ПРЕДВКУШЕНИИ ВОСТОРГА

Коллекция Performance Fashion ультрасовременна. Технология цифровой печати позволила связать воедино вековые традиции качества паркетной доски и новейшие технологии цвета. Благородный дуб с прозрачными волнами моря, чертежи средневекового гения на полустертых досках, следы сусальной позолоты на выразительной структуре дерева...













11.1

most

softer

DIGITAL PRINT

BRUSHED

MAXI BEVEL

proteco torou lacaer Shiny Cerkett

2.64

Color variation

Knots

Sapwood

**Oak-Nature** 

٦

A.

Vivienne Eccentric Вивьен Эксентрик

550169009 / 2215x164x14 mm

AL DA

121.

1221

Angle view

ALC: U

26)

Tim.

ter bar



No.

-