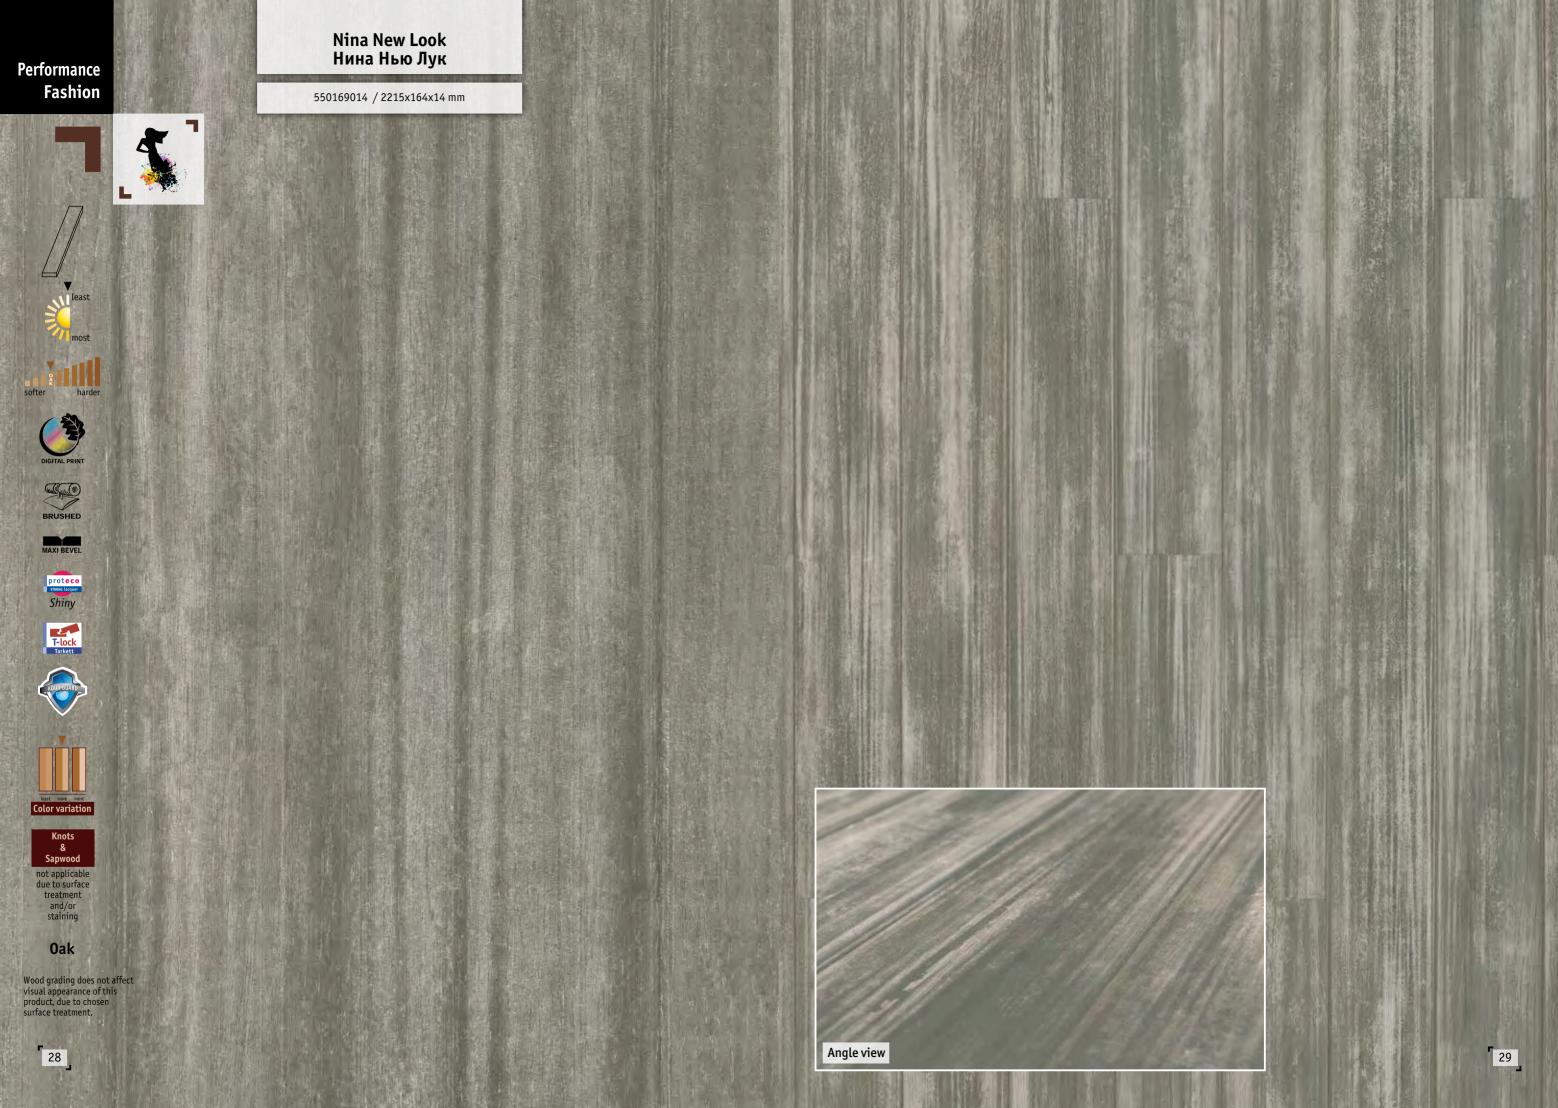

k with sheer blue sea waves, blueprints of a medieval genius on a semi-worn boards, traces of old gold on a rich wood structure...

## В ПРЕДВКУШЕНИИ ВОСТОРГА

Коллекция Performance Fashion ультрасовременна. Технология цифровой печати позволила связать воедино вековые традиции качества паркетной доски и новейшие технологии цвета. Благородный дуб с прозрачными волнами моря, чертежи средневекового гения на полустертых досках, следы сусальной позолоты на выразительной структуре дерева...













11.1

most

softer

DIGITAL PRINT

BRUSHED

MAXI BEVEL

proteco torou lacaer Shiny Cerkett

2.64

Color variation

Knots

Sapwood

**Oak-Nature** 

٦

A.

Vivienne Eccentric Вивьен Эксентрик

550169009 / 2215x164x14 mm

AL DA

121.

1221

Angle view

ALC: U

26)

Tim.

ter bar



No.

-