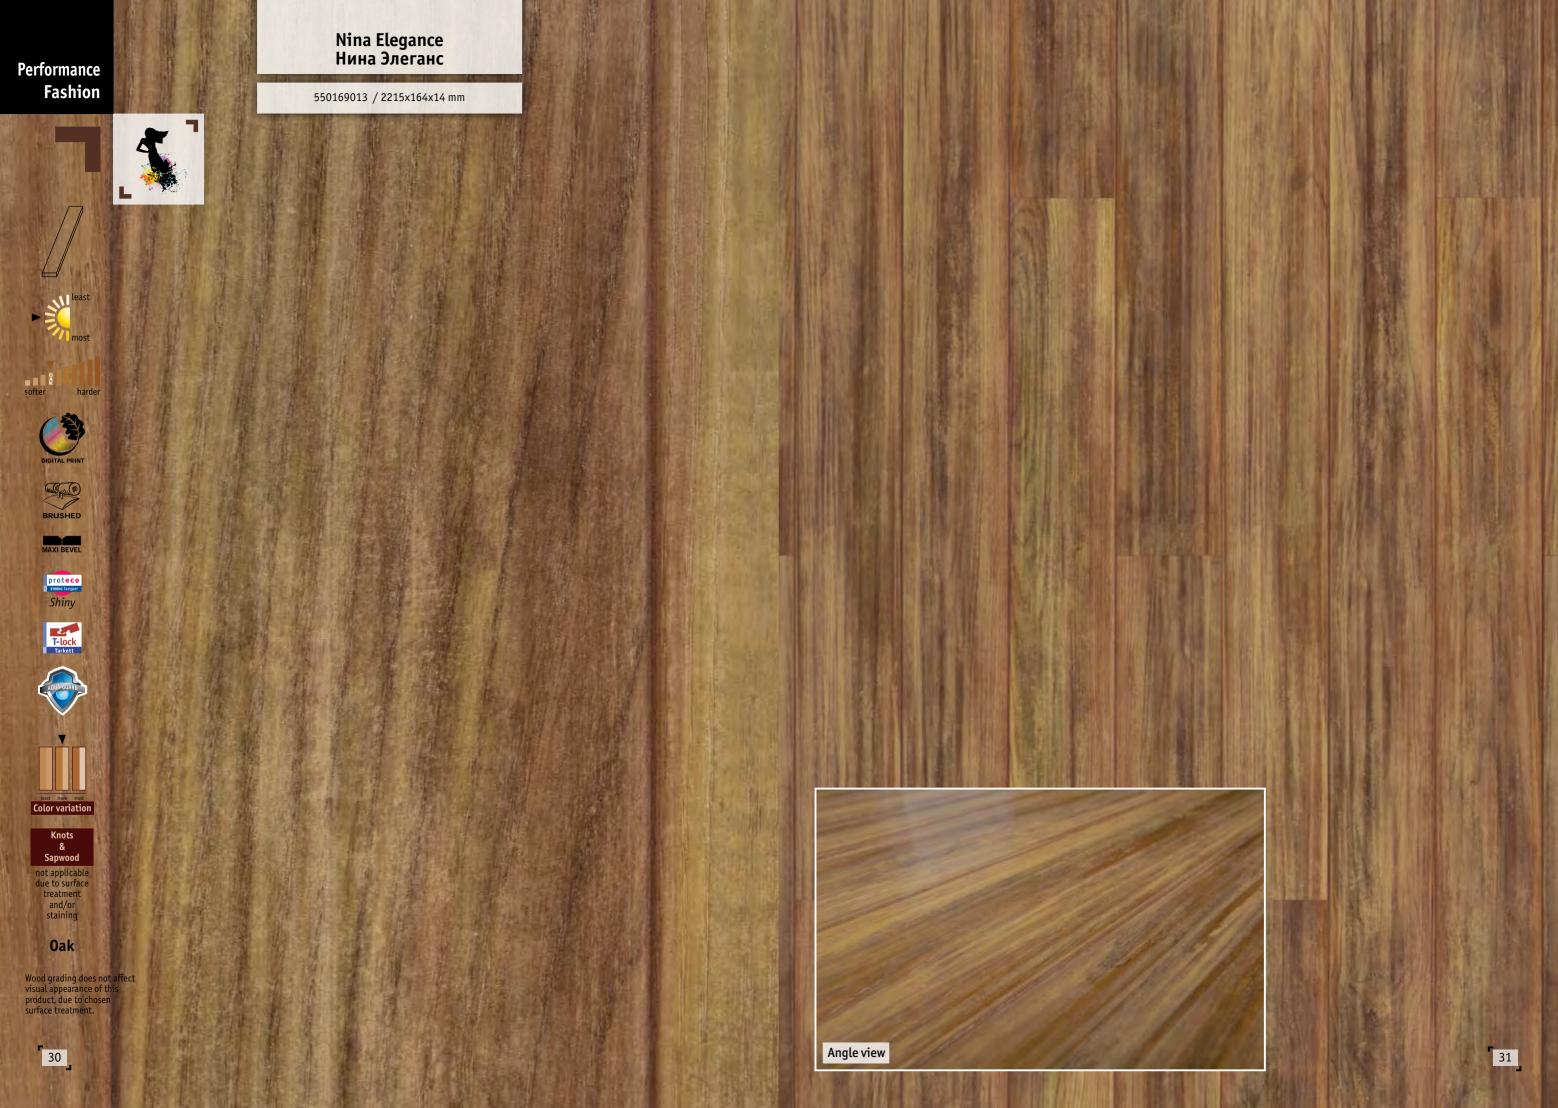

with sheer blue sea waves, blueprints of a medieval genius on a semi-worn boards, traces of old gold on a rich wood structure...

## В ПРЕДВКУШЕНИИ ВОСТОРГА

Коллекция Performance Fashion ультрасовременна. Технология цифровой печати позволила связать воедино вековые традиции качества паркетной доски и новейшие технологии цвета. Благородный дуб с прозрачными волнами моря, чертежи средневекового гения на полустертых досках, следы сусальной позолоты на выразительной структуре дерева...













11.1

most

softer

DIGITAL PRINT

BRUSHED

MAXI BEVEL

proteco torou lacaer Shiny Cerkett

2.64

Color variation

Knots

Sapwood

**Oak-Nature** 

٦

A.

Vivienne Eccentric Вивьен Эксентрик

550169009 / 2215x164x14 mm

AL DA

121.

1221

Angle view

ALC: U

26)

Tim.

ter bar



No.

-