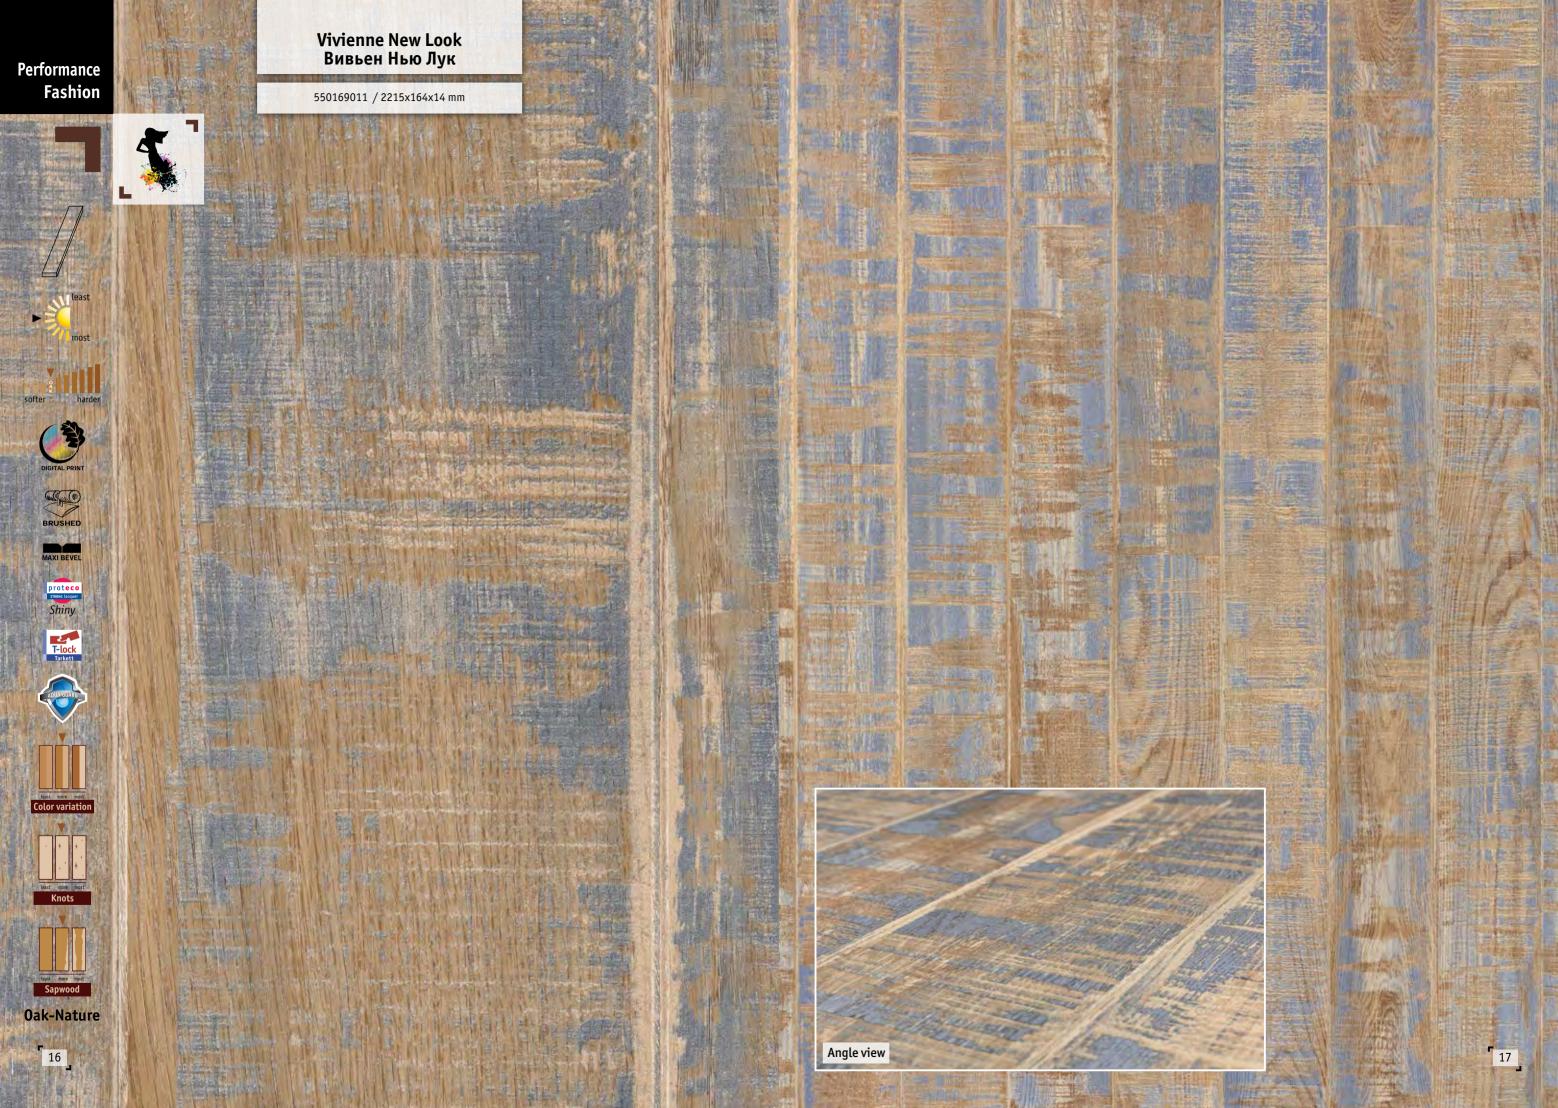

Color variation

Knots

Sapwood

**Oak-Nature** 

٦

A.

Vivienne Eccentric Вивьен Эксентрик

550169009 / 2215x164x14 mm