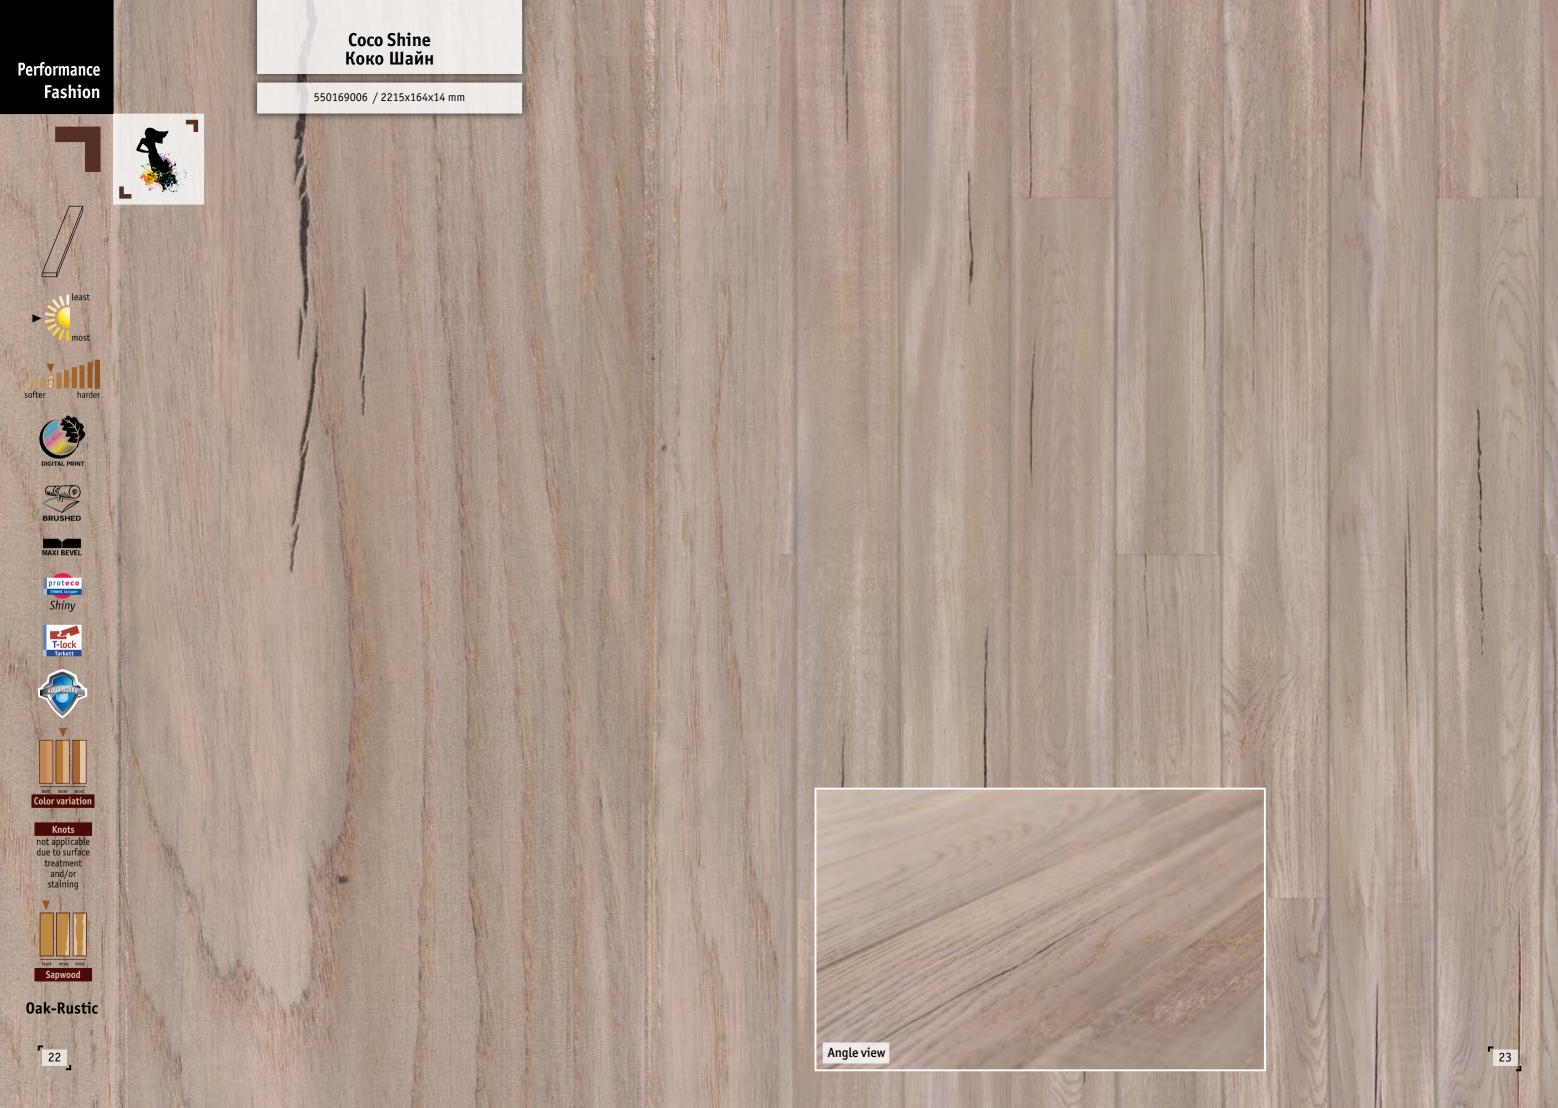

ble oak with sheer blue sea waves, blueprints of a medieval genius on a semi-worn boards, traces of old gold on a rich wood structure...

## В ПРЕДВКУШЕНИИ ВОСТОРГА

Коллекция Performance Fashion ультрасовременна. Технология цифровой печати позволила связать воедино вековые традиции качества паркетной доски и новейшие технологии цвета. Благородный дуб с прозрачными волнами моря, чертежи средневекового гения на полустертых досках, следы сусальной позолоты на выразительной структуре дерева...













11.1

most

softer

DIGITAL PRINT

BRUSHED

MAXI BEVEL

proteco torou lacaer Shiny Cerkett

2.64

Color variation

Knots

Sapwood

**Oak-Nature** 

٦

A.

Vivienne Eccentric Вивьен Эксентрик

550169009 / 2215x164x14 mm

AL DA

121.

1221

Angle view

ALC: U

26)

Tim.

ter bar



No.

-