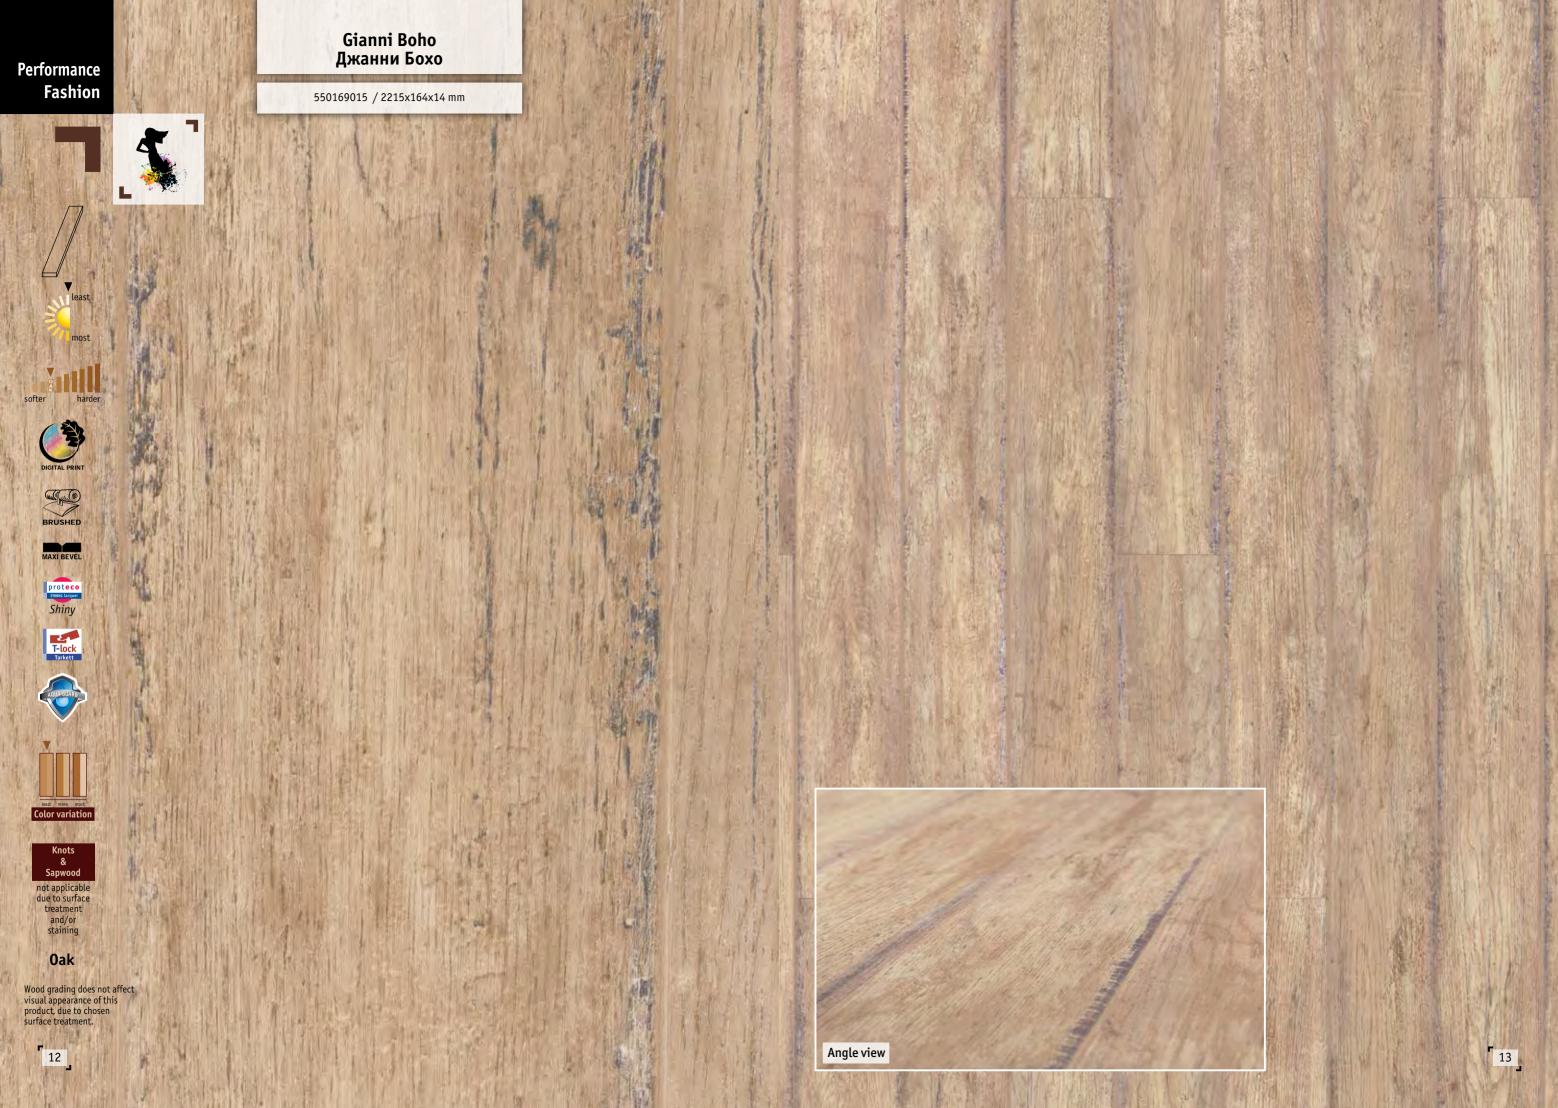

## Performance Fashion





## ANTICIPATING THE DELIGHT

Performance Fashion is an ultramodern collection. With digital print technology, age-old tradition of creating quality wood flooring and the most modern color application technology are being brought together. A noble oak with sheer blue sea waves, blueprints of a medieval genius on a semi-worn boards, traces of old gold on a rich wood structure...

## В ПРЕДВКУШЕНИИ ВОСТОРГА

Коллекция Performance Fashion ультрасовременна. Технология цифровой печати позволила связать воедино вековые традиции качества паркетной доски и новейшие технологии цвета. Благородный дуб с прозрачными волнами моря, чертежи средневекового гения на полустертых досках, следы сусальной позолоты на выразительной структуре дерева...













11.1

most

softer

DIGITAL PRINT

BRUSHED

MAXI BEVEL

proteco torou lacaer Shiny Cerkett

2.64

Color variation

Knots

Sapwood

**Oak-Nature** 

٦

A.

Vivienne Eccentric Вивьен Эксентрик

550169009 / 2215x164x14 mm

AL DA

121.

1221

Angle view

ALC: U

26)

Tim.

ter bar



No.

-