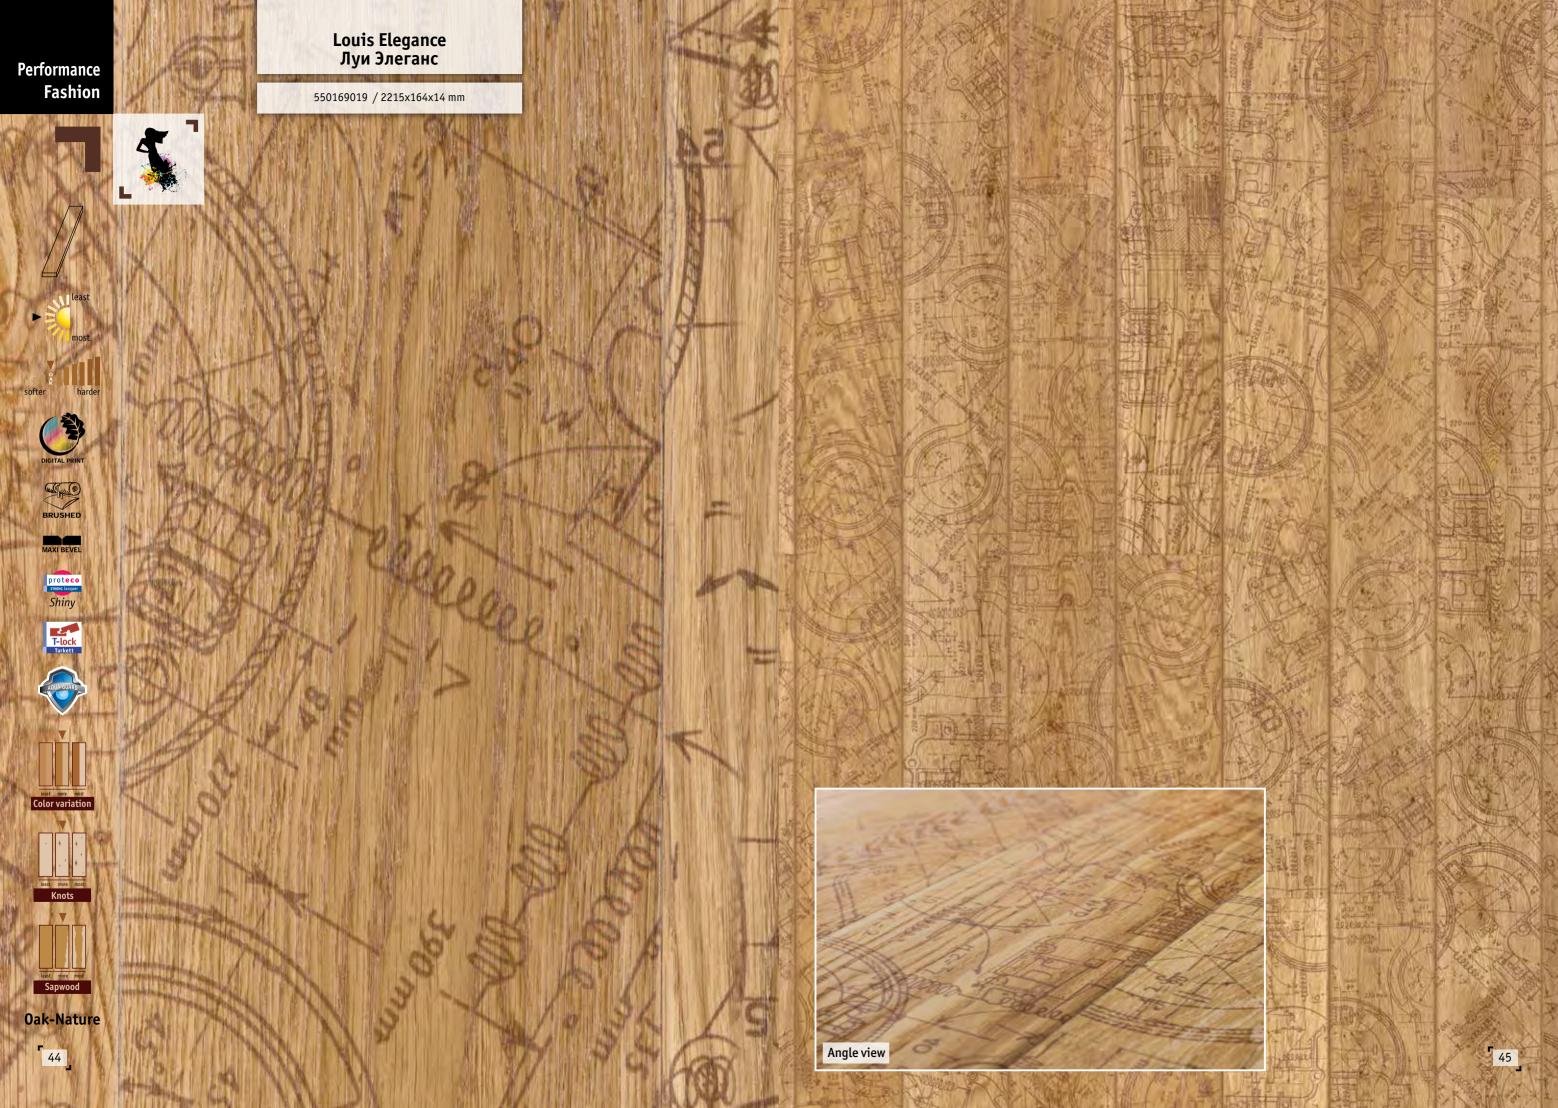

## ANTICIPATING THE DELIGHT

Performance Fashion is an ultramodern collection. With digital print technology, age-old tradition of creating quality wood flooring and the most modern color application technology are being brought together. A noble oak with sheer blue sea waves, blueprints of a medieval genius on a semi-worn boards, traces of old gold on a rich wood structure...

## В ПРЕДВКУШЕНИИ ВОСТОРГА

Коллекция Performance Fashion ультрасовременна. Технология цифровой печати позволила связать воедино вековые традиции качества паркетной доски и новейшие технологии цвета. Благородный дуб с прозрачными волнами моря, чертежи средневекового гения на полустертых досках, следы сусальной позолоты на выразительной структуре дерева...