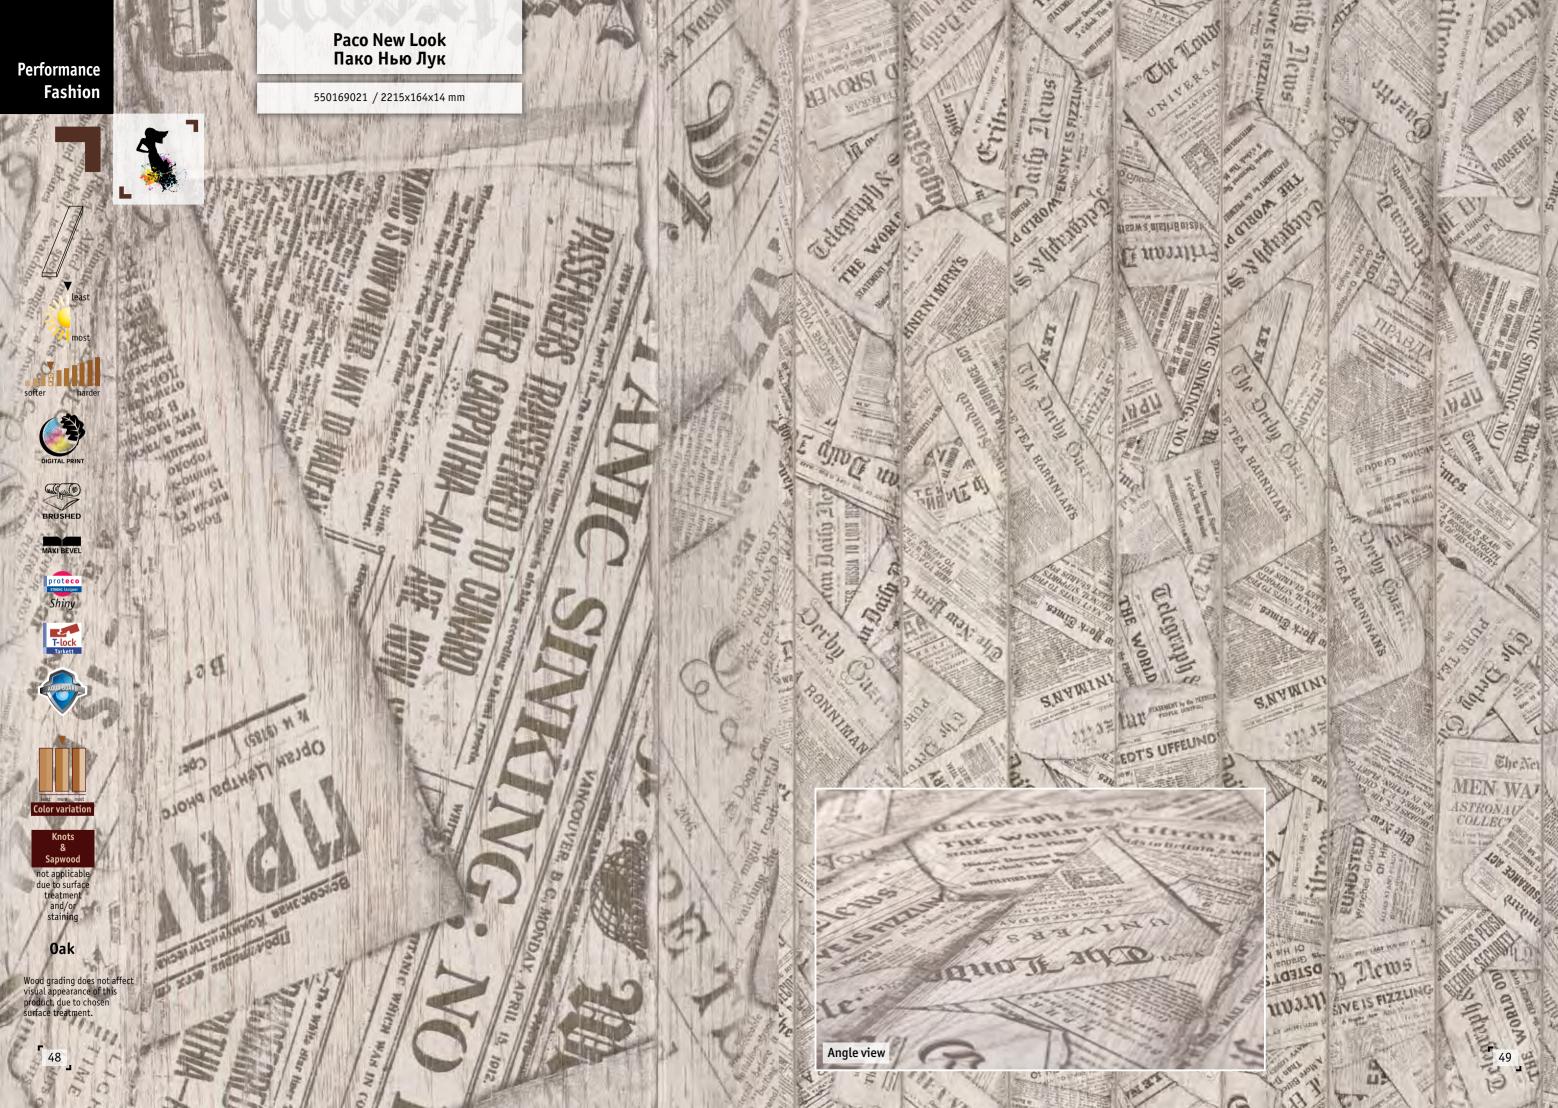

## ANTICIPATING THE DELIGHT

Performance Fashion is an ultramodern collection. With digital print technology, age-old tradition of creating quality wood flooring and the most modern color application technology are being brought together. A noble oak with sheer blue sea waves, blueprints of a medieval genius on a semi-worn boards, traces of old gold on a rich wood structure...

## В ПРЕДВКУШЕНИИ ВОСТОРГА

Коллекция Performance Fashion ультрасовременна. Технология цифровой печати позволила связать воедино вековые традиции качества паркетной доски и новейшие технологии цвета. Благородный дуб с прозрачными волнами моря, чертежи средневекового гения на полустертых досках, следы сусальной позолоты на выразительной структуре дерева...