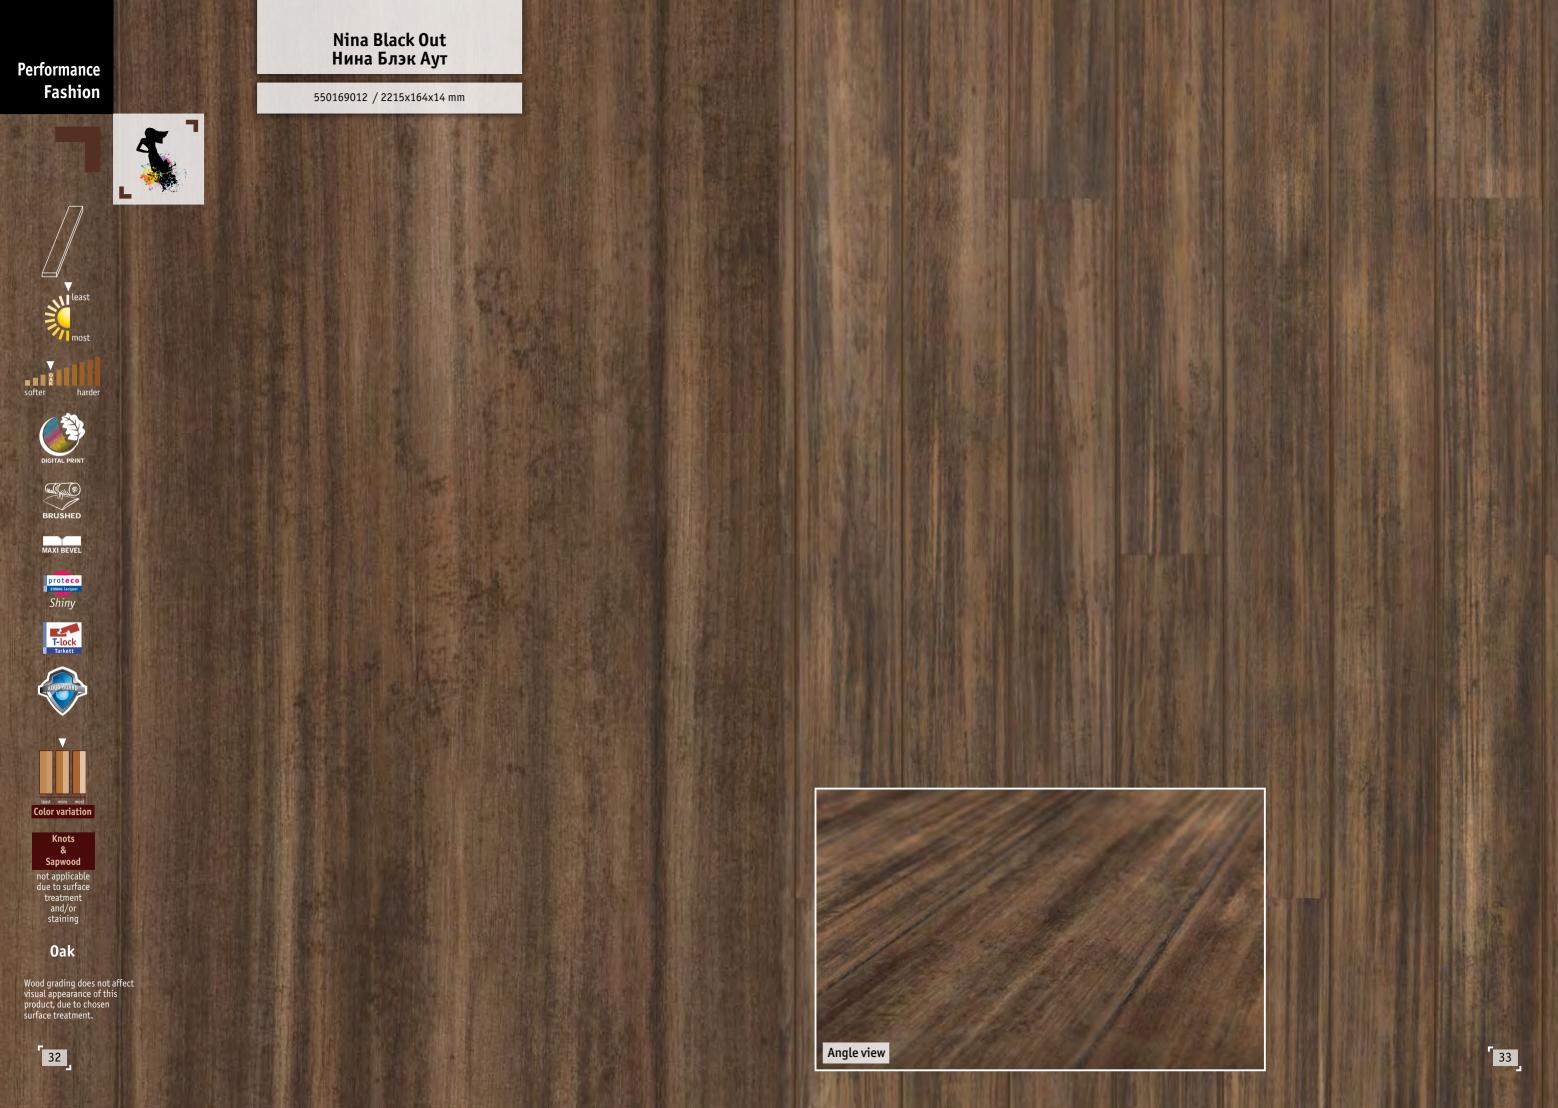

th sheer blue sea waves, blueprints of a medieval genius on a semi-worn boards, traces of old gold on a rich wood structure...

## В ПРЕДВКУШЕНИИ ВОСТОРГА

Коллекция Performance Fashion ультрасовременна. Технология цифровой печати позволила связать воедино вековые традиции качества паркетной доски и новейшие технологии цвета. Благородный дуб с прозрачными волнами моря, чертежи средневекового гения на полустертых досках, следы сусальной позолоты на выразительной структуре дерева...













11.1

most

softer

DIGITAL PRINT

BRUSHED

MAXI BEVEL

proteco torou lacaer Shiny Cerkett

2.64

Color variation

Knots

Sapwood

**Oak-Nature** 

٦

A.

Vivienne Eccentric Вивьен Эксентрик

550169009 / 2215x164x14 mm

AL DA

121.

1221

Angle view

ALC: U

26)

Tim.

ter bar



No.

-