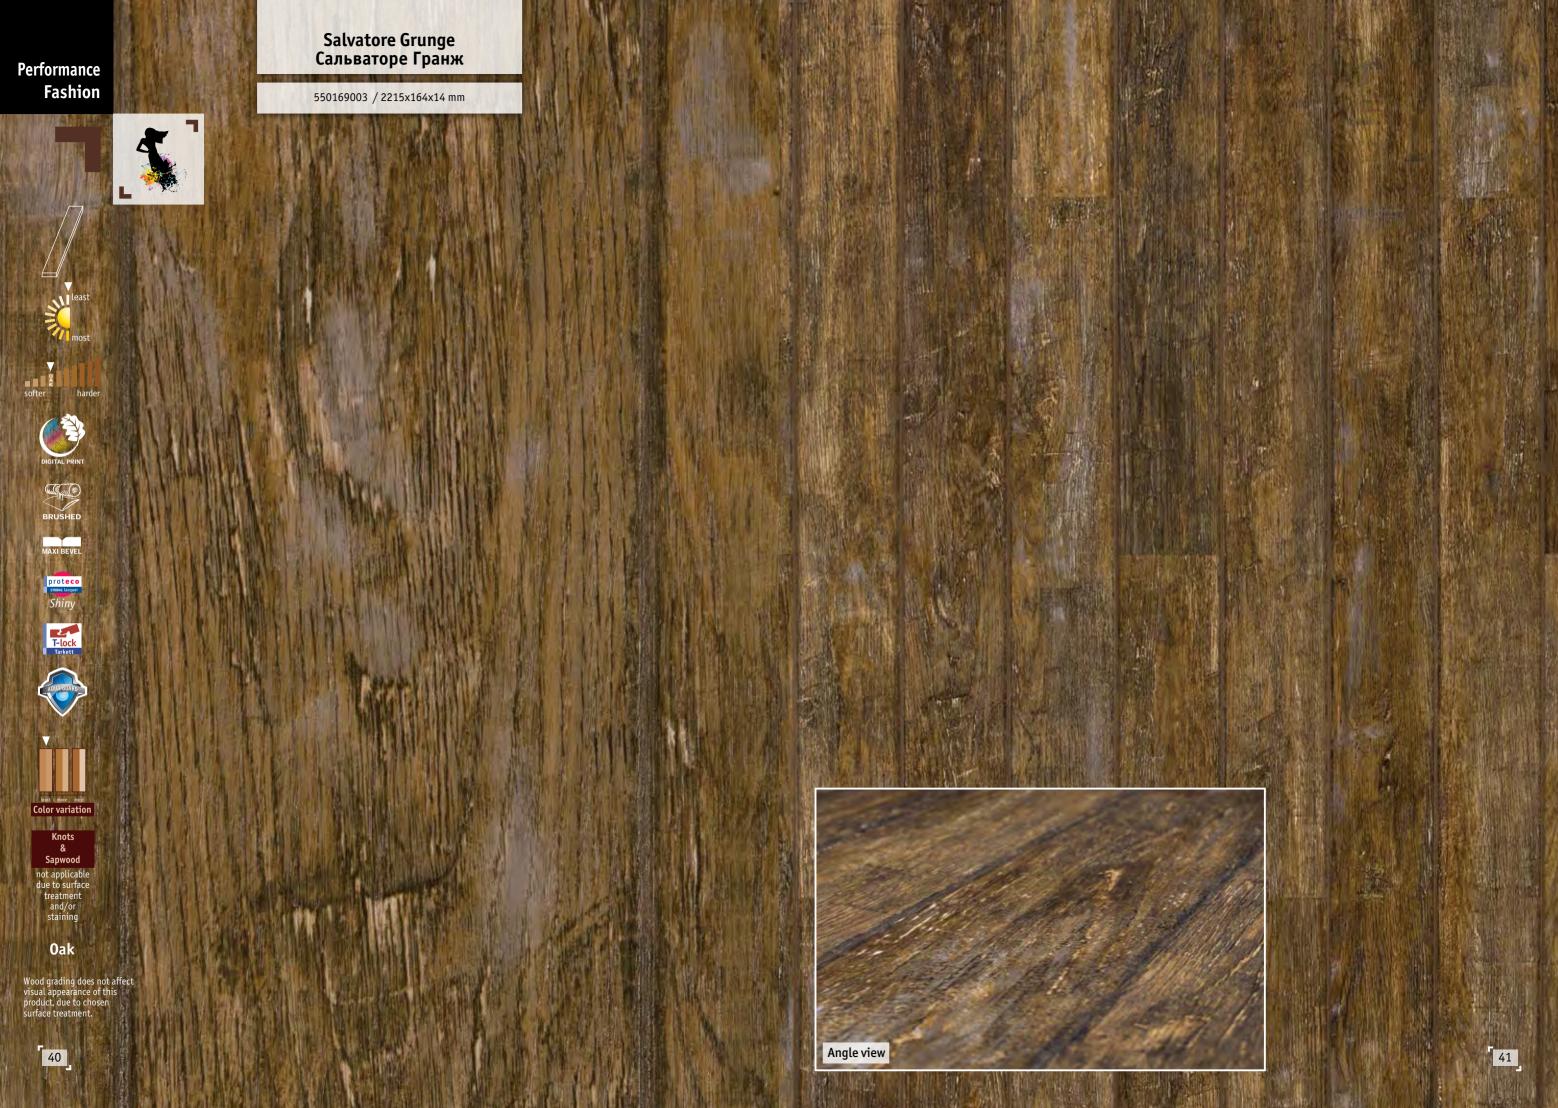

11.1

most

softer

DIGITAL PRINT

BRUSHED

MAXI BEVEL

proteco torou lacaer Shiny Cerkett

2.64

Color variation

Knots

Sapwood

**Oak-Nature** 

٦

A.

Vivienne Eccentric Вивьен Эксентрик

550169009 / 2215x164x14 mm