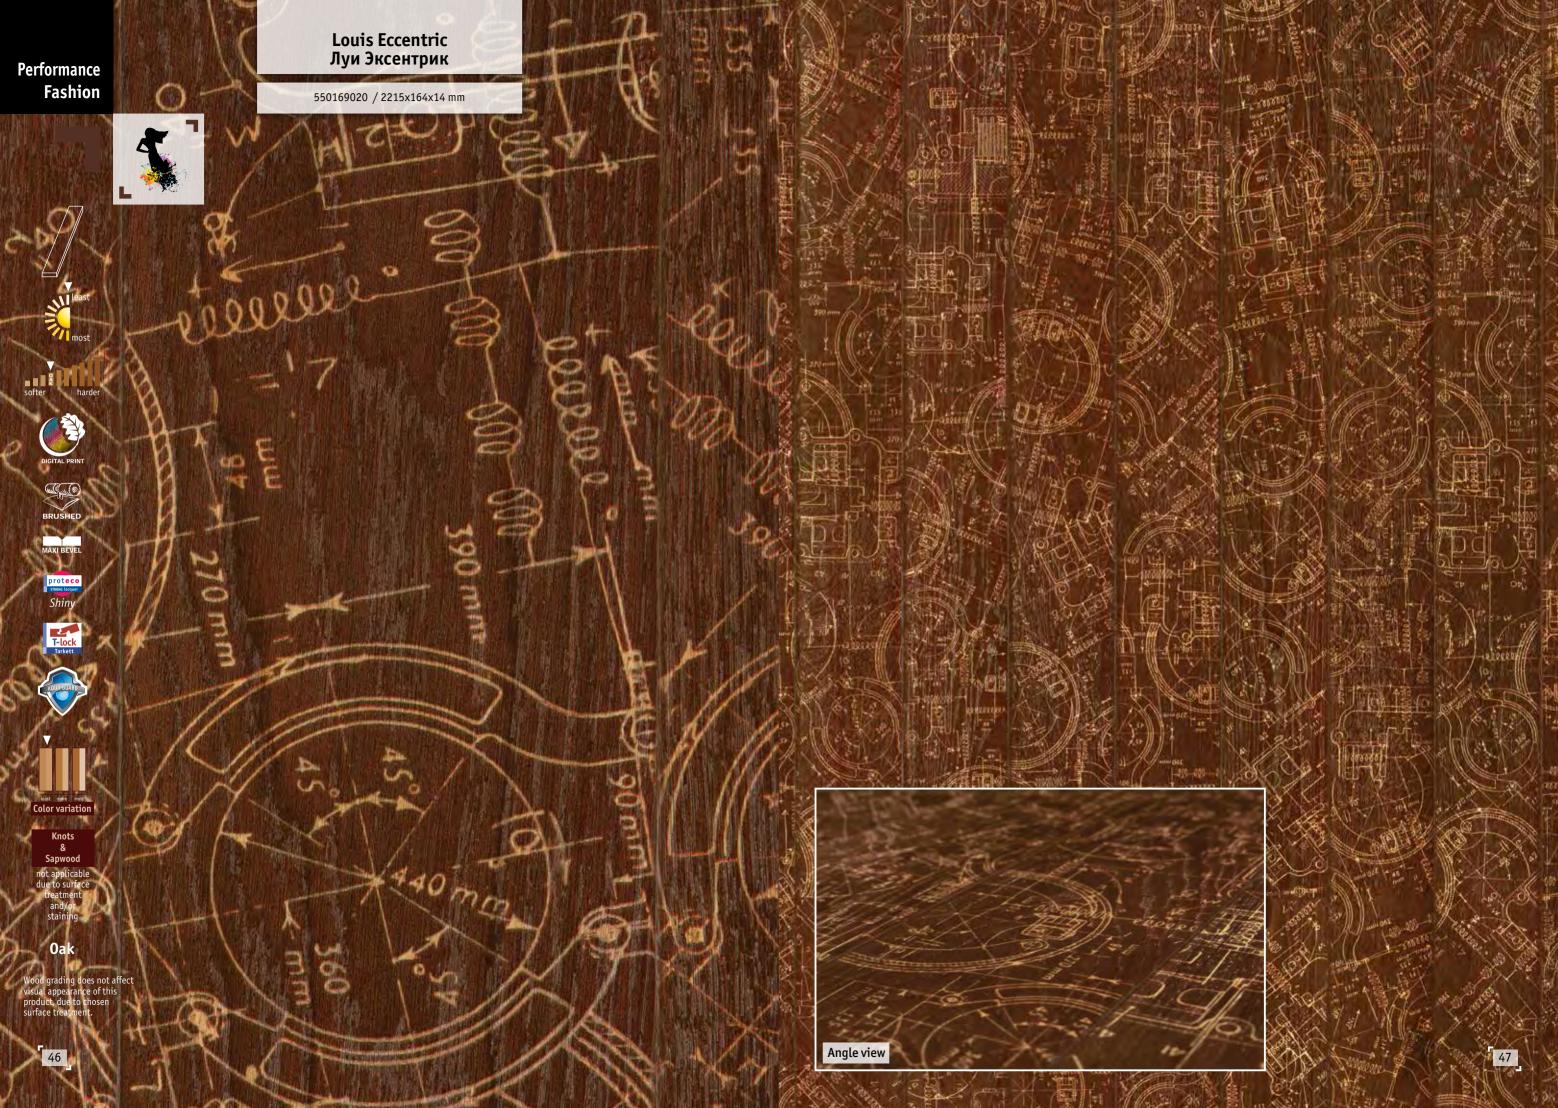

## ANTICIPATING THE DELIGHT

Performance Fashion is an ultramodern collection. With digital print technology, age-old tradition of creating quality wood flooring and the most modern color application technology are being brought together. A noble oak with sheer blue sea waves, blueprints of a medieval genius on a semi-worn boards, traces of old gold on a rich wood structure...

## В ПРЕДВКУШЕНИИ ВОСТОРГА

Коллекция Performance Fashion ультрасовременна. Технология цифровой печати позволила связать воедино вековые традиции качества паркетной доски и новейшие технологии цвета. Благородный дуб с прозрачными волнами моря, чертежи средневекового гения на полустертых досках, следы сусальной позолоты на выразительной структуре дерева...