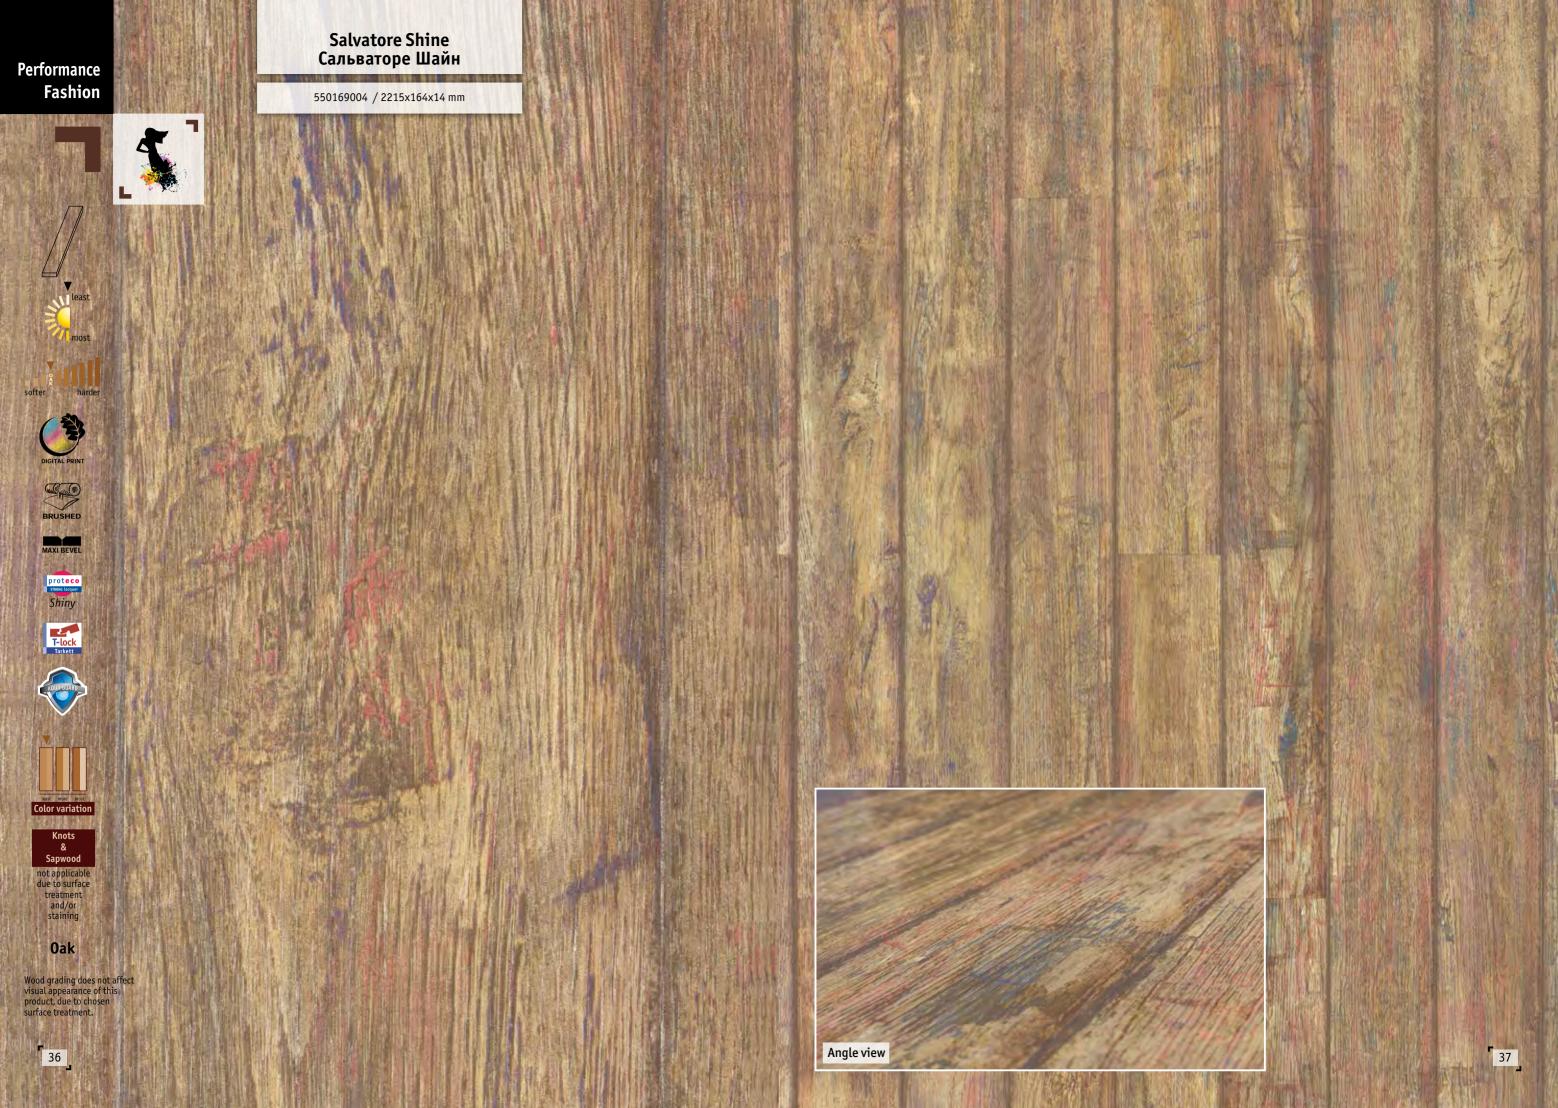

11.1

most

softer

DIGITAL PRINT

BRUSHED

MAXI BEVEL

proteco torou lacaer Shiny Cerkett

2.64

Color variation

Knots

Sapwood

**Oak-Nature** 

٦

A.

Vivienne Eccentric Вивьен Эксентрик

550169009 / 2215x164x14 mm