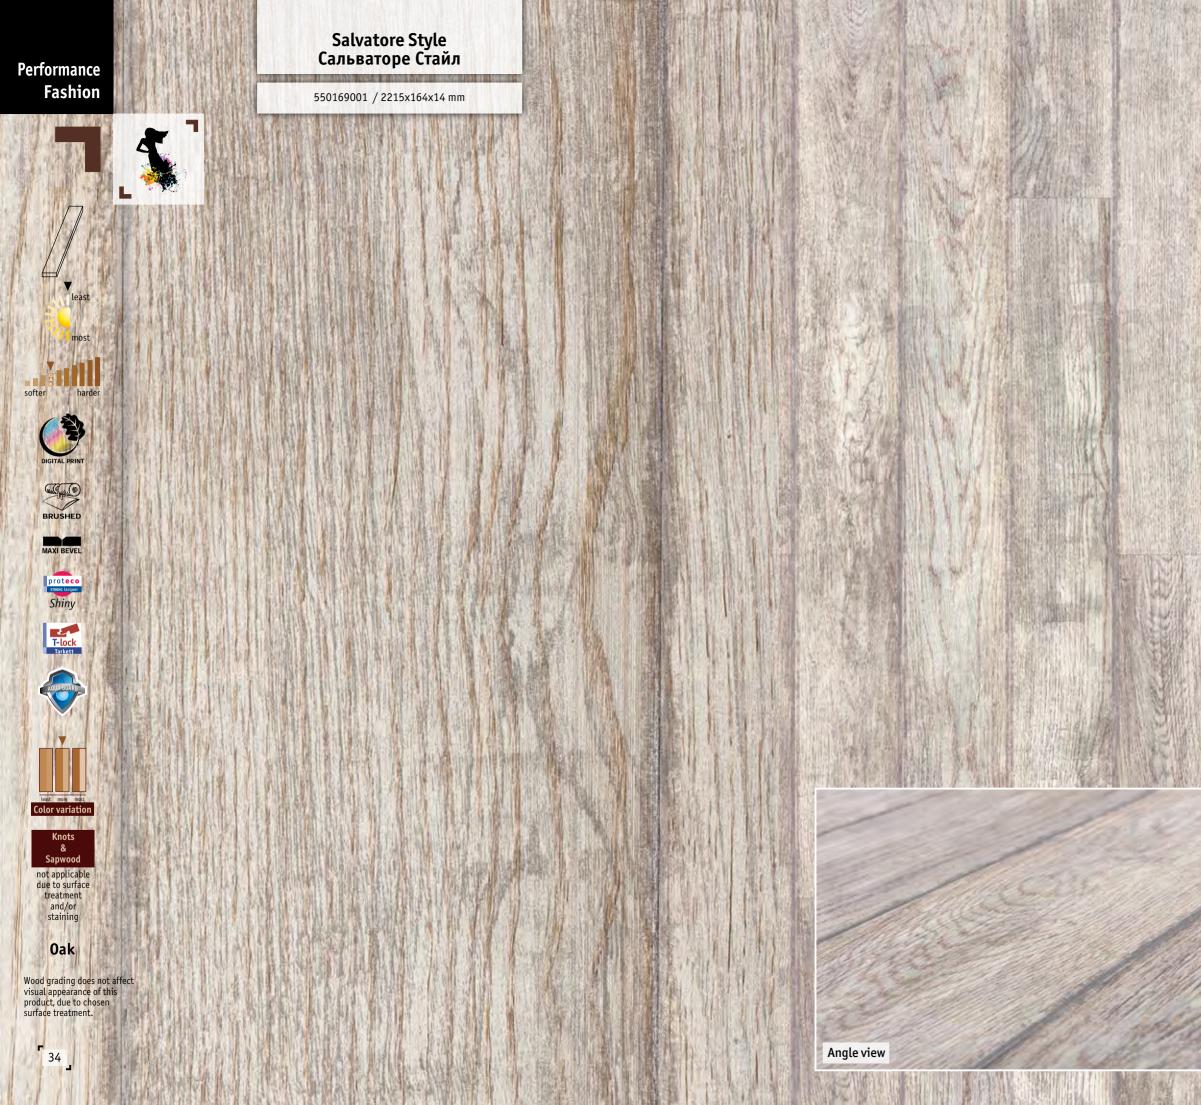

sheer blue sea waves, blueprints of a medieval genius on a semi-worn boards, traces of old gold on a rich wood structure...

## В ПРЕДВКУШЕНИИ ВОСТОРГА

Коллекция Performance Fashion ультрасовременна. Технология цифровой печати позволила связать воедино вековые традиции качества паркетной доски и новейшие технологии цвета. Благородный дуб с прозрачными волнами моря, чертежи средневекового гения на полустертых досках, следы сусальной позолоты на выразительной структуре дерева...













11.1

most

softer

DIGITAL PRINT

BRUSHED

MAXI BEVEL

proteco torou lacaer Shiny Cerkett

2.64

Color variation

Knots

Sapwood

**Oak-Nature** 

٦

A.

Vivienne Eccentric Вивьен Эксентрик

550169009 / 2215x164x14 mm

AL DA

121.

1221

Angle view

ALC: U

26)

Tim.

ter bar



No.

-