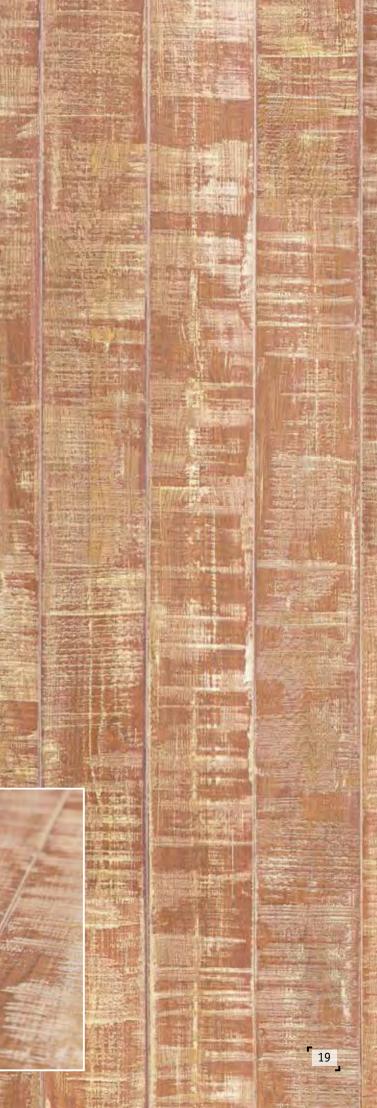

Color variation

Knots

Sapwood

**Oak-Nature** 

٦

A.

Vivienne Eccentric Вивьен Эксентрик

550169009 / 2215x164x14 mm