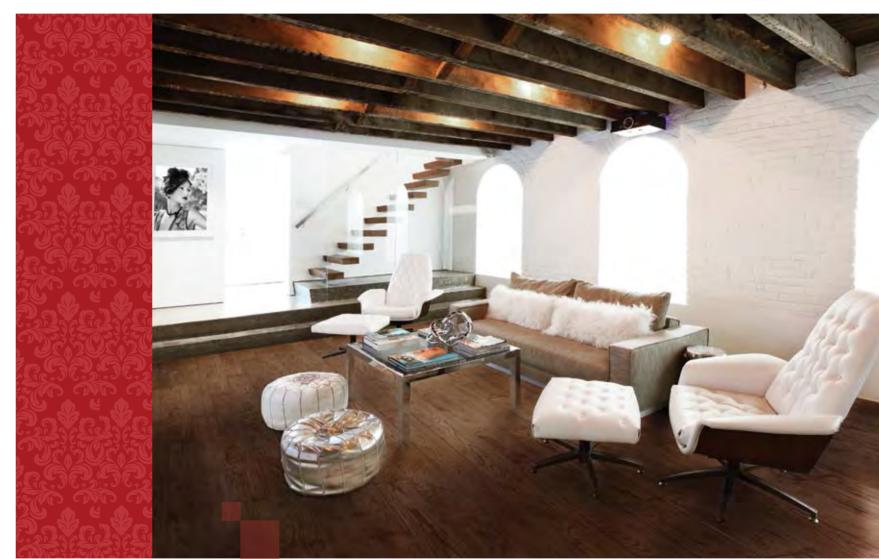

## FEEL THE SPIRIT OF RICH TRADITION AND BEAUTIFUL PAST

With its aged appearance, unique design, oiled surface and four side beveled edges, each Tango Vintage board was treated with great attention and devotion of transferring heritage and spirit of the world famous wine regions into your living areas.

## ИСТИННЫЙ ДУХ ПРЕКРАСНЫХ ТРАДИЦИЙ ПРОШЛОГО

Tango Vintage паркет с историей, покрытый маслом-воском и с четырехсторонней фаской, сохранит наследие и страсть известнейших в мире виноградных плантаций в вашем доме.