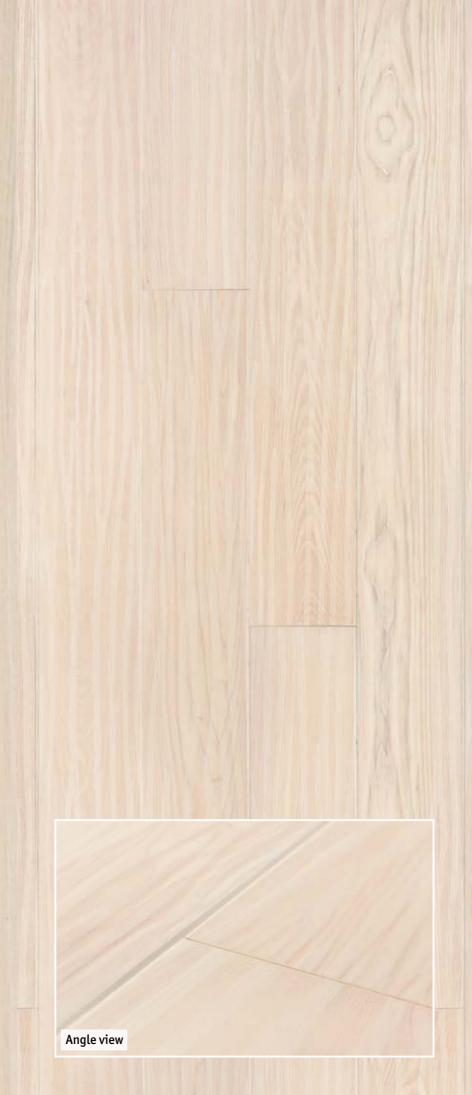

## Tango Vintage

not applicable due to surface treatment and/or staining

Ash

Wood grading does not affect visual appearance of this product, due to chosen surface treatment.

## Andalucia Андалусия

550129002 / 2215x164x14 mm

79