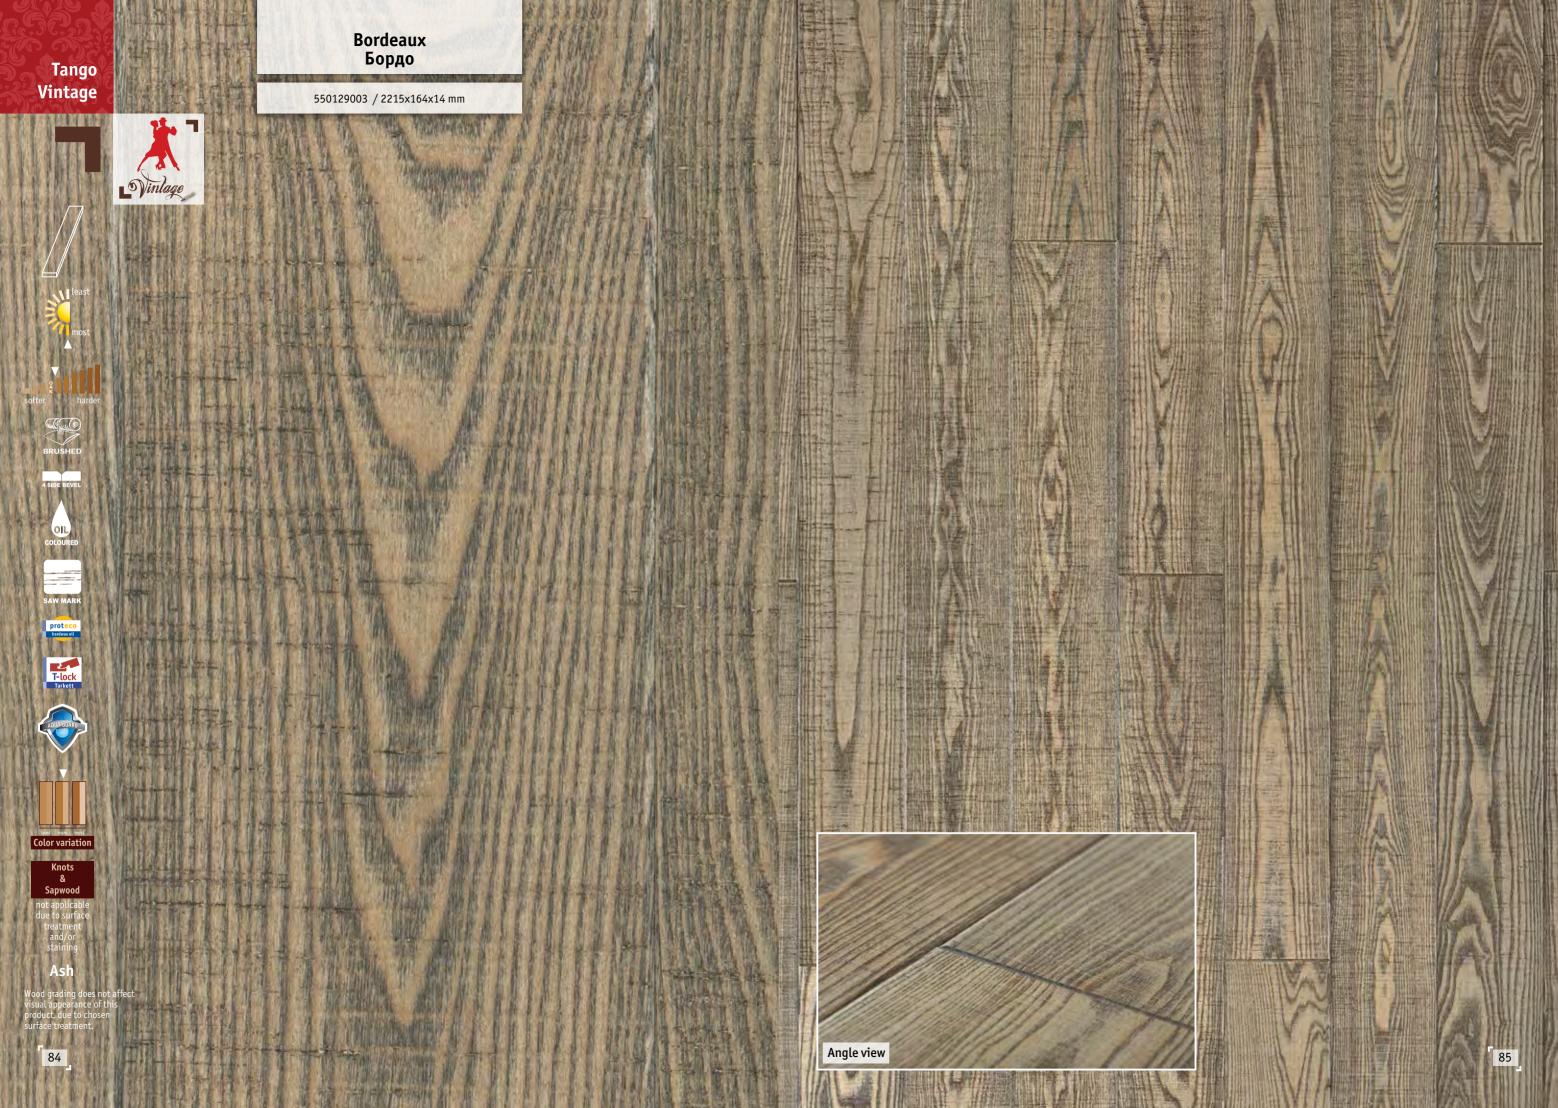

## FEEL THE SPIRIT OF RICH TRADITION AND BEAUTIFUL PAST

With its aged appearance, unique design, oiled surface and four side beveled edges, each Tango Vintage board was treated with great attention and devotion of transferring heritage and spirit of the world famous wine regions into your living areas.

## ИСТИННЫЙ ДУХ ПРЕКРАСНЫХ ТРАДИЦИЙ ПРОШЛОГО

Tango Vintage паркет с историей, покрытый маслом-воском и с четырехсторонней фаской, сохранит наследие и страсть известнейших в мире виноградных плантаций в вашем доме.

## Tango Vintage

not applicable due to surface treatment and/or staining

Ash

Wood grading does not affect visual appearance of this product, due to chosen surface treatment.