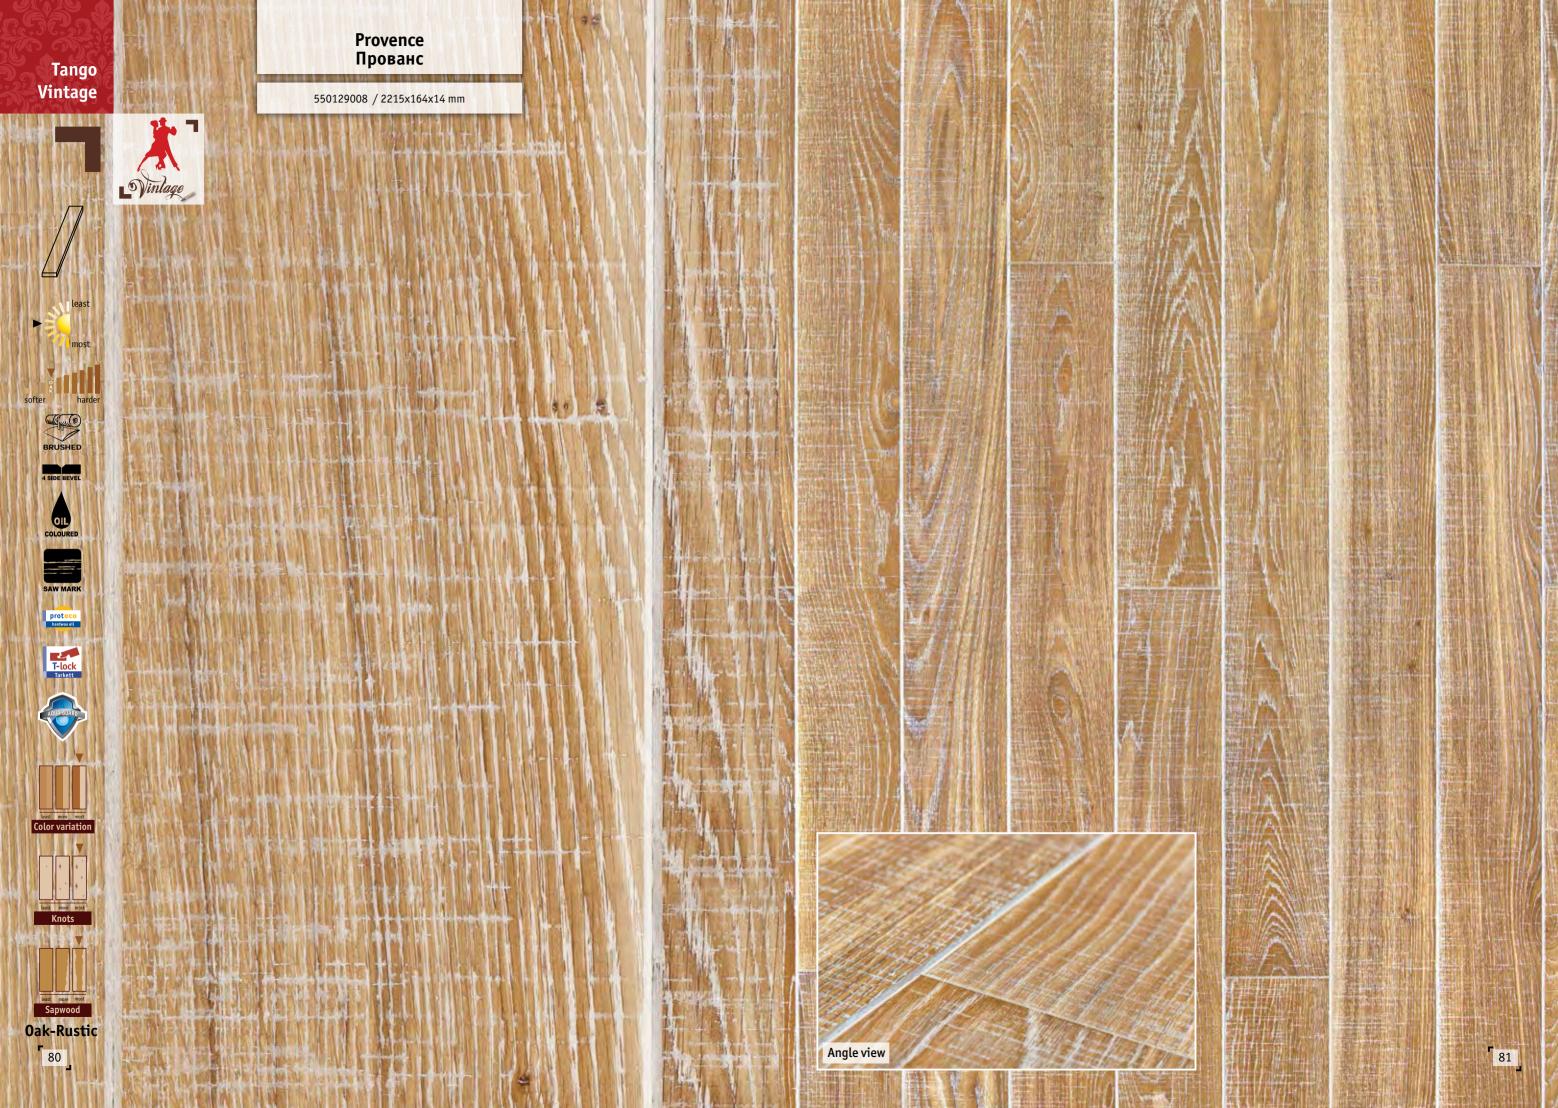

## FEEL THE SPIRIT OF RICH TRADITION AND BEAUTIFUL PAST

With its aged appearance, unique design, oiled surface and four side beveled edges, each Tango Vintage board was treated with great attention and devotion of transferring heritage and spirit of the world famous wine regions into your living areas.

## ИСТИННЫЙ ДУХ ПРЕКРАСНЫХ ТРАДИЦИЙ ПРОШЛОГО

Tango Vintage паркет с историей, покрытый маслом-воском и с четырехсторонней фаской, сохранит наследие и страсть известнейших в мире виноградных плантаций в вашем доме.