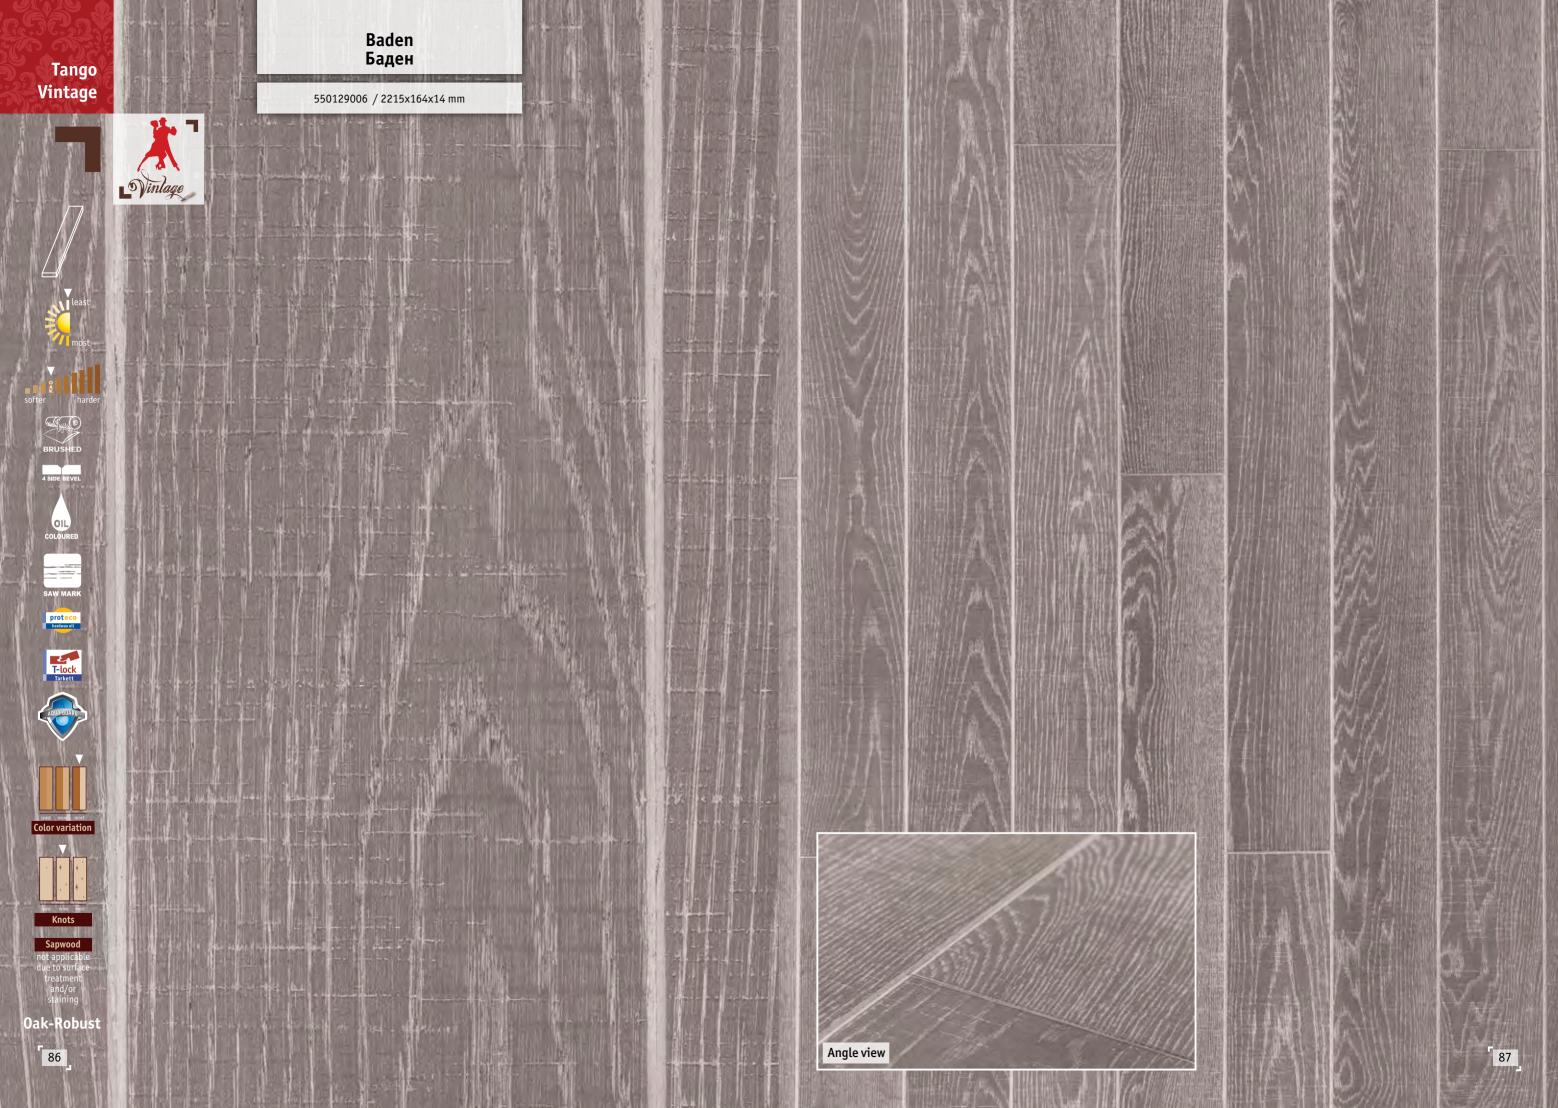

## FEEL THE SPIRIT OF RICH TRADITION AND BEAUTIFUL PAST

With its aged appearance, unique design, oiled surface and four side beveled edges, each Tango Vintage board was treated with great attention and devotion of transferring heritage and spirit of the world famous wine regions into your living areas.

## ИСТИННЫЙ ДУХ ПРЕКРАСНЫХ ТРАДИЦИЙ ПРОШЛОГО

Tango Vintage паркет с историей, покрытый маслом-воском и с четырехсторонней фаской, сохранит наследие и страсть известнейших в мире виноградных плантаций в вашем доме.