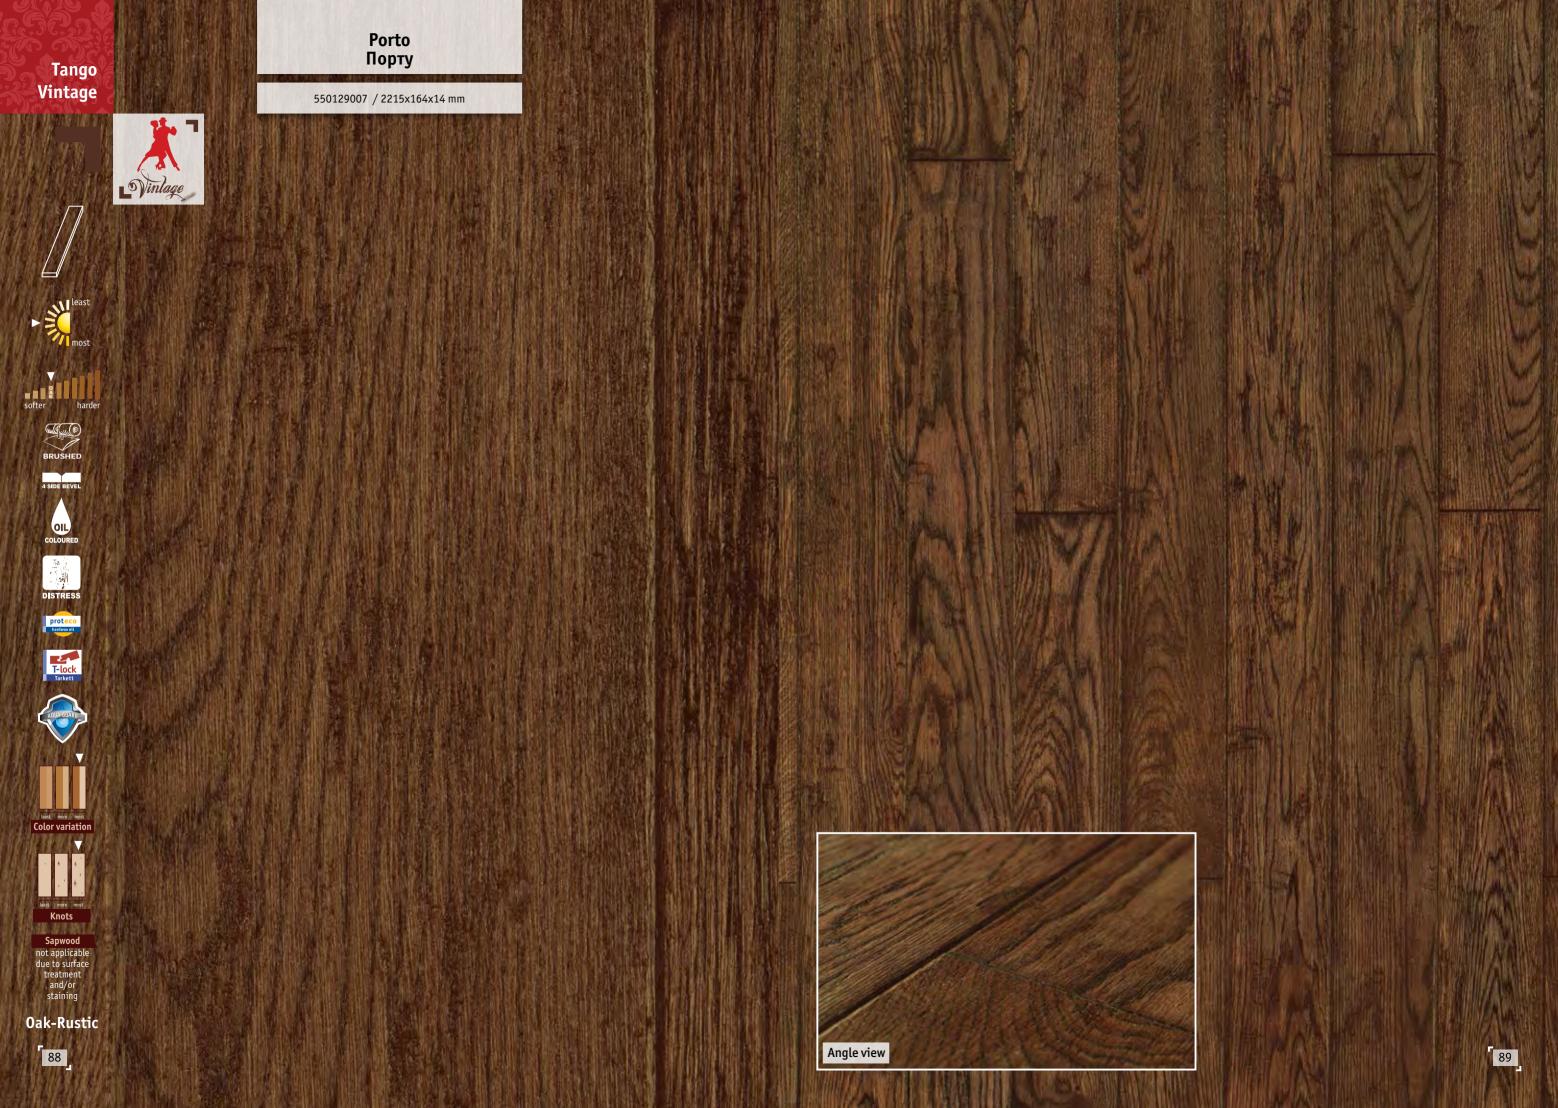

## Tango Vintage

not applicable due to surface treatment and/or staining

Ash

Wood grading does not affect visual appearance of this product, due to chosen surface treatment.