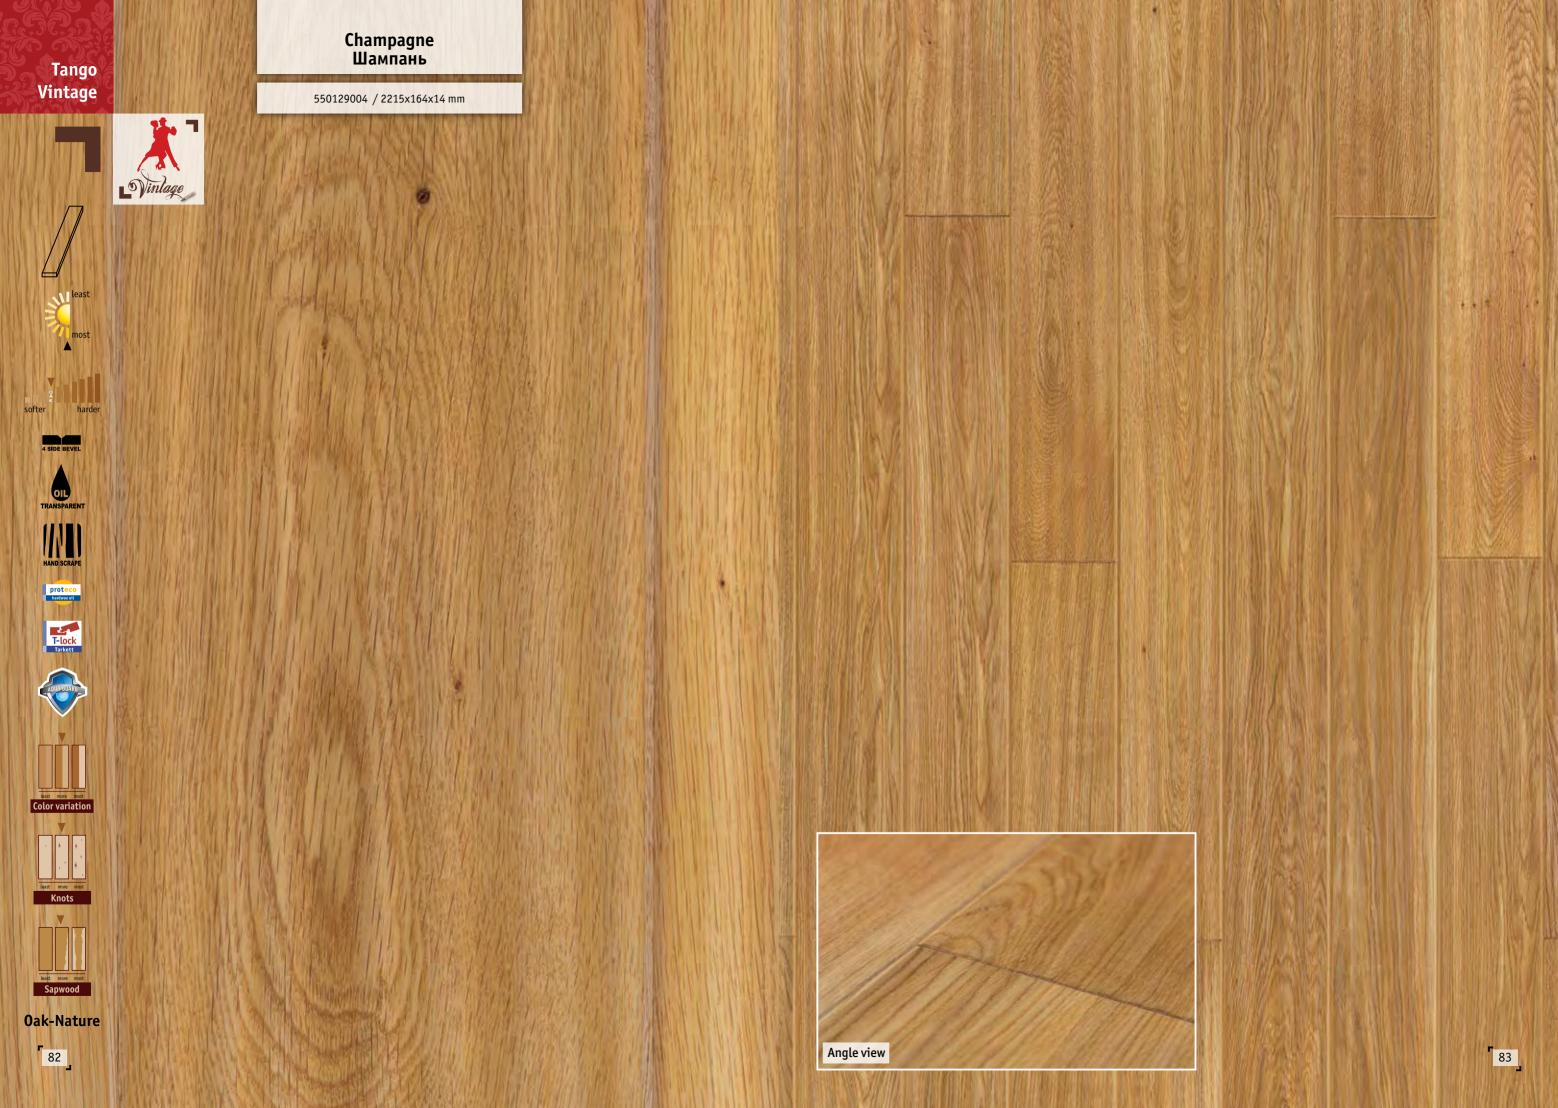

## FEEL THE SPIRIT OF RICH TRADITION AND BEAUTIFUL PAST

With its aged appearance, unique design, oiled surface and four side beveled edges, each Tango Vintage board was treated with great attention and devotion of transferring heritage and spirit of the world famous wine regions into your living areas.

## ИСТИННЫЙ ДУХ ПРЕКРАСНЫХ ТРАДИЦИЙ ПРОШЛОГО

Tango Vintage паркет с историей, покрытый маслом-воском и с четырехсторонней фаской, сохранит наследие и страсть известнейших в мире виноградных плантаций в вашем доме.